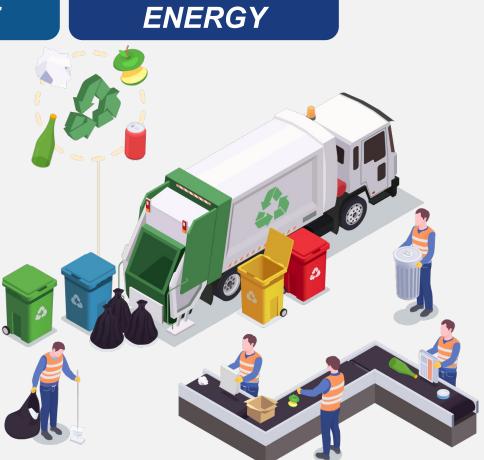

#### Seberang Perai Circular Economy Roadmap Post Covid-19 Economic Focus

WASTE TO<br/>PROTEINWASTE TO<br/>COMPOST

WASTE TO ENERGY

- The people of Seberang Perai produce 1600 tons of solid waste per day.
- A total of 700 tones of domestic solid waste is generated while the rest is industrial solid waste.
- To reduce the amount of domestic solid waste disposal in Seberang Perai, MBSP has plans to implement projects that include Waste To Energy, Waste To Protein & Waste To Compost.
- New products will be produced such as wood chips, animal feed, fertilizers and even new sources of electricity.
- Through this project, MBSP intends to treat 100% of domestic solid waste generated in Seberang Perai (zero waste).