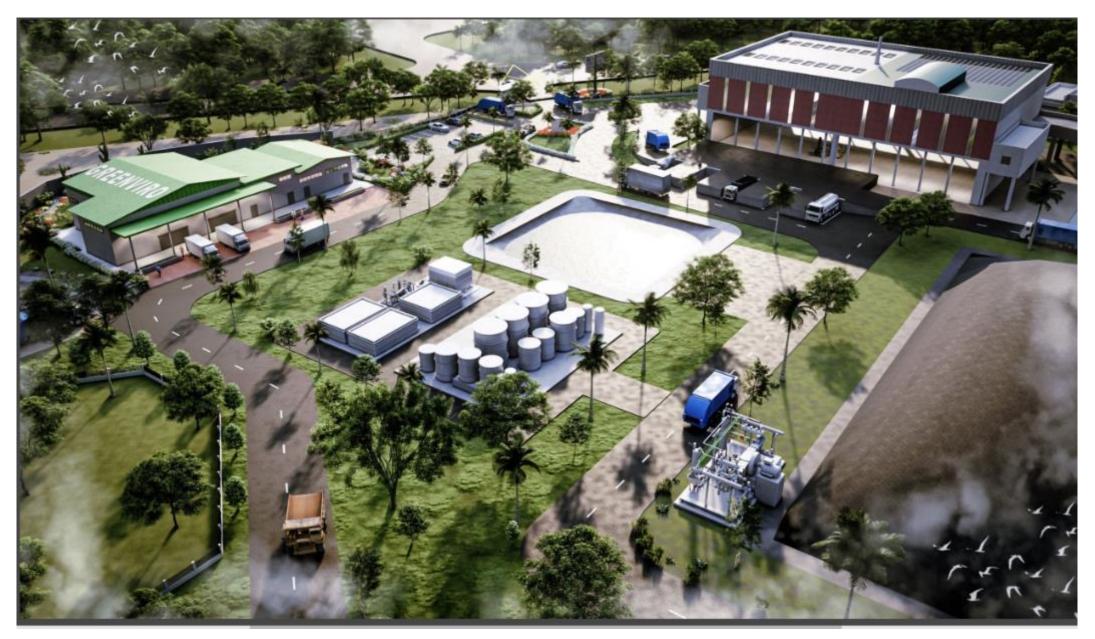

PRODUCTS BY THE COMMUNITY**



### PERMATANG NIBONG VILLAGE (ZERO WASTE COMMUNITY)

- Zero waste community :
- 1) Composting by villagers
- 2) Recycling centre
- 3) Black Soldier Fly
- 4) Organic Farming



### SMK CONVENT, BUTTERWORTH (EXAMPLE OF GREEN SCHOOL)

(Green School-example of green school award)

VERTICAL GARDEN

(MY GREEN WALL)

- 1) Segregation of Food Waste (compost)
- 2) 1 Student 1 Eco Brick
- 3) My Green Promise
- 4) Up-cycle Corner
- 5) My Green Wall
- 6) Environmental Quiz, etc



FOOD WASTE

**ARTS & CRAFTS WITH BOTTLE** 

rt Compost Unit

# Way Forward

# The Construction and Operation of Integrated Waste Management Centre (ISWMC)

# Lot 2036, Mukim 2, Central District of Seberang Perai.

### Overall Picture of ISWMC (Ampang Jaiar)



# Leachate Treatment Plant (LTP)



### MBSP's Office