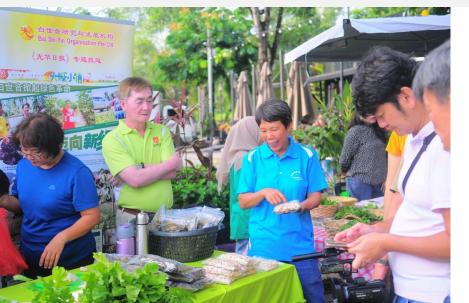

### SEBERANG PERAI INITIATIVES IN DEVELOPING URBAN FARMING

Organizing Grow Community Market (Autocity, Taman Bagan Lallang, Permatang Nibong and Taman Puteri Gunung) and Upcycle Carnival (Autocity and Design Village) which function as marketing medium or exchange for their crops.