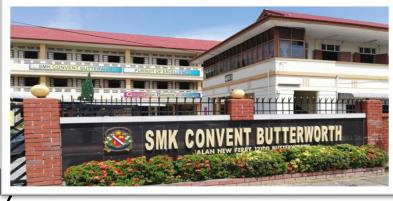

### SMK CONVENT, BUTTERWORTH (EXAMPLE OF GREEN SCHOOL)

(Green School-example of green school award)

VERTICAL GARDEN

(MY GREEN WALL)

- 1) Segregation of Food Waste (compost)
- 2) 1 Student 1 Eco Brick
- 3) My Green Promise
- 4) Up-cycle Corner
- 5) My Green Wall
- 6) Environmental Quiz, etc