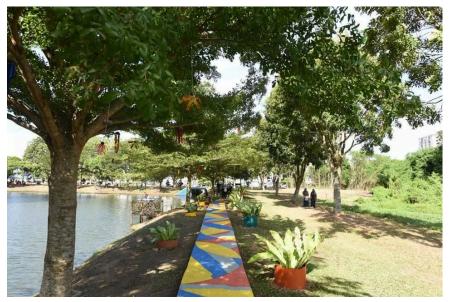

### UPCYCLE PARK BANDAR PERDA- FIRST UPCYCLE PARK IN MALAYSIA

The first Upcycle Park in Malaysia, which only cost the city council a minimal amount that are less than RM5K on 1 acre site used to be a retention pond for flood mitigation. The park benefitted 30,000 peoples staying around the area mostly low and medium income group. The park was decorated with Upcycle structures creatively constructed by "Wira Orange" MBSP.