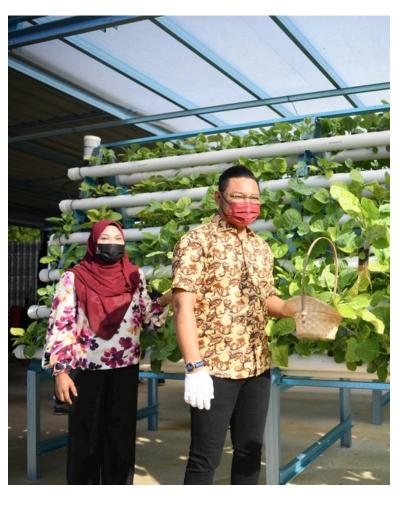

#### **"PADANG CHEMPEDAK GREEN EDUCATION CENTRE WITH UPSI AND URBANEST"**

- MBSP has collaborated to develop a green education centre by focusing on Digital Farming which uses IoT and Circular Economy technology, known as the Green Education Centre, Padang Chempedak.
- The chilies planting on 3 July 2021 involved 1100 "Kulai" chilies seedlings. The crop can be harvested after 30 days. To ensure the success of the Green Education Centre, it operates in a 'self sustaining' manner at an early stage, that is for the operating cost cycle, the proceeds will be commercialized and supplied to the wholesale market and retail sales. On 12 September 2021 MBSP has harvested 59kg of "Kulai" chilies.

#### **HIDROPHONICS – SALAD & KAILAN**

The Green Education Center next to the Padang Chempedak Depo SPU was established in collaboration between the MBSP, UPSI and URBANEST