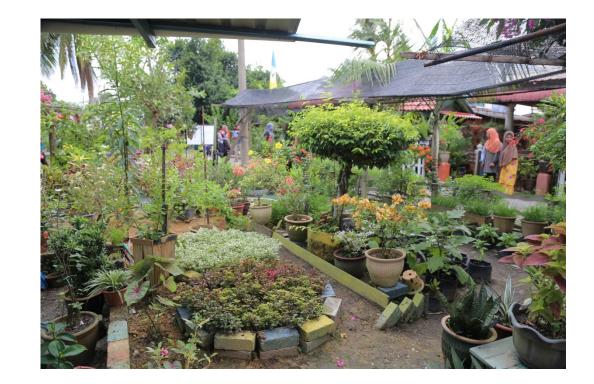

# SEBERANG PERAI INITIATIVES IN DEVELOPING URBAN FARMING

Organizes competitions and programmes to promote urban farming such as the Sustainable Community Award, Neighbourhood Farming Competition and Clean and Beautiful Backyard Competition.

### SEBERANG PERAI INITIATIVES IN DEVELOPING URBAN FARMING

Organizing Grow Community Market (Autocity, Taman Bagan Lallang, Permatang Nibong and Taman Puteri Gunung) and Upcycle Carnival (Autocity and Design Village) which function as marketing medium or exchange for their crops.