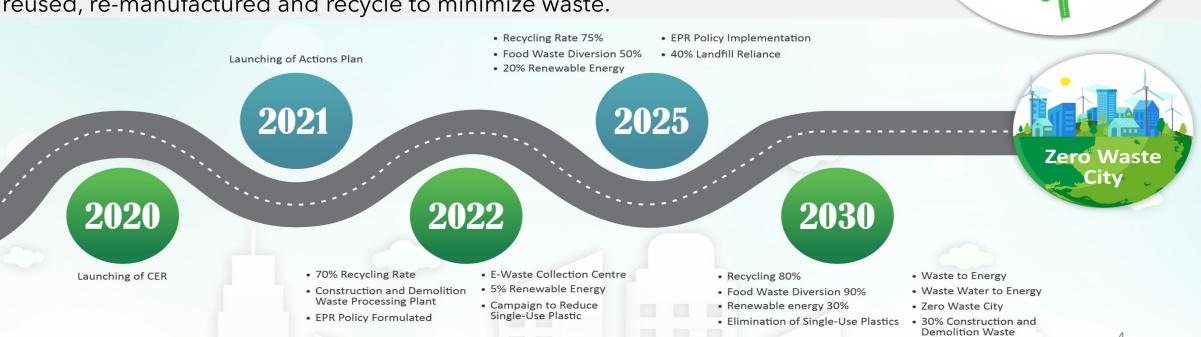

Seberang Perai City Council Sets Its Target Of Becoming Carbon Neutral City By 2030, Which Is 10 Years From January 2020 And Becoming Zero Carbon City By 2050

#### **SEBERANG PERAI CORPORATE KPIs**

**Recycling increase to 70%** 

Solid waste reduce by 50% per capita from 1.6 kg per capita to 0.8 kg per capita per day.

Reduction of Green House Gases (GHG) emissions from 8 tons of CO2e to 4 tons of CO2e.

15% renewable energy consumption (RE)

#### **100% LED streetlightS**

Central Business District (CBD) with TOD concept for each district

Seberang Perai Circular Economy Roadmap implemented

CIRCULAR

**ECONOMY** 

ROADMAP

WON03

CIRCULA

#### Seberang Perai Circular Economy Roadmap Post Covid-19 Economic Focus

Seberang Perai City Council is emphasizing a circular economy and digital economy that improve the efficiency of urban and rural developments. In a circular economy, product, components and resources are designed to be maintained, reused, re-manufactured and recycle to minimize waste.

#### Seberang Perai Circular Economy Roadmap Post Covid-19 Economic Focus

WASTE TO<br/>PROTEINWASTE TO<br/>COMPOST

WASTE TO ENERGY

- The people of Seberang Perai produce 1600 tons of solid waste per day.
- A total of 700 tones of domestic solid waste is generated while the rest is industrial solid waste.
- To reduce the amount of domestic solid waste disposal in Seberang Perai, MBSP has plans to implement projects that include Waste To Energy, Waste To Protein & Waste To Compost.
- New products will be produced such as wood chips, animal feed, fertilizers and even new sources of electricity.
- Through this project, MBSP intends to treat 100% of domestic solid waste generated in Seberang Perai (zero waste).