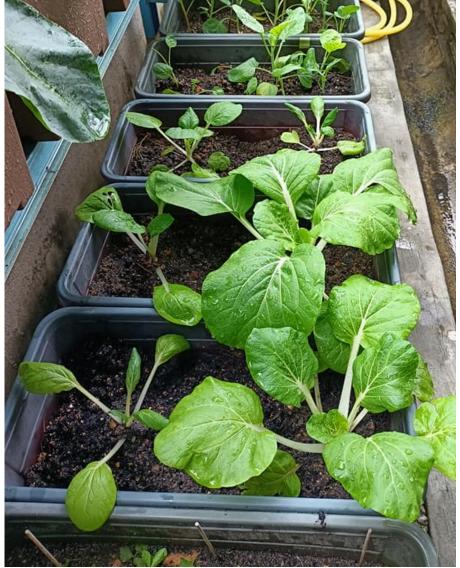

# **COMMUNITY GARDENING PROGRAMME**

#### **Total of 30 communities**

10 communities (North District)13 communities (Central District)7 communities (South District)