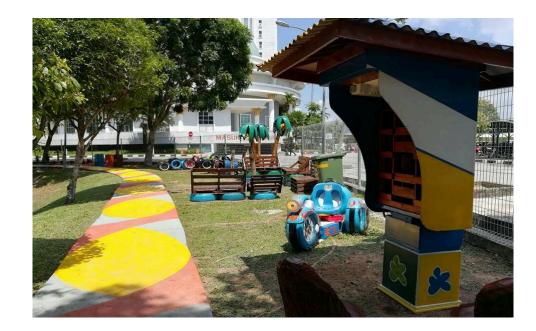

### UPCYCLE PARK BANDAR PERDA- FIRST UPCYCLE PARK IN MALAYSIA

The first Upcycle Park in Malaysia, which only cost the city council a minimal amount that are less than RM5K on 1 acre site used to be a retention pond for flood mitigation. The park benefitted 30,000 peoples staying around the area mostly low and medium income group. The park was decorated with Upcycle structures creatively constructed by "Wira Orange" MBSP.