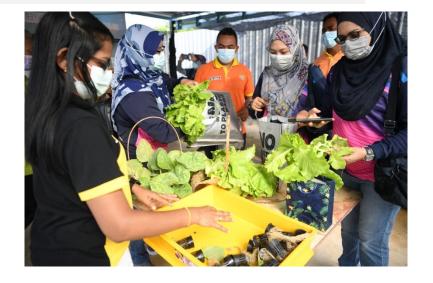

### SEBERANG PERAI INITIATIVES IN DEVELOPING URBAN FARMING

Organizing Grow Community Market (Autocity, Taman Bagan Lallang, Permatang Nibong and Taman Puteri Gunung) and Upcycle Carnival (Autocity and Design Village) which function as marketing medium or exchange for their crops.