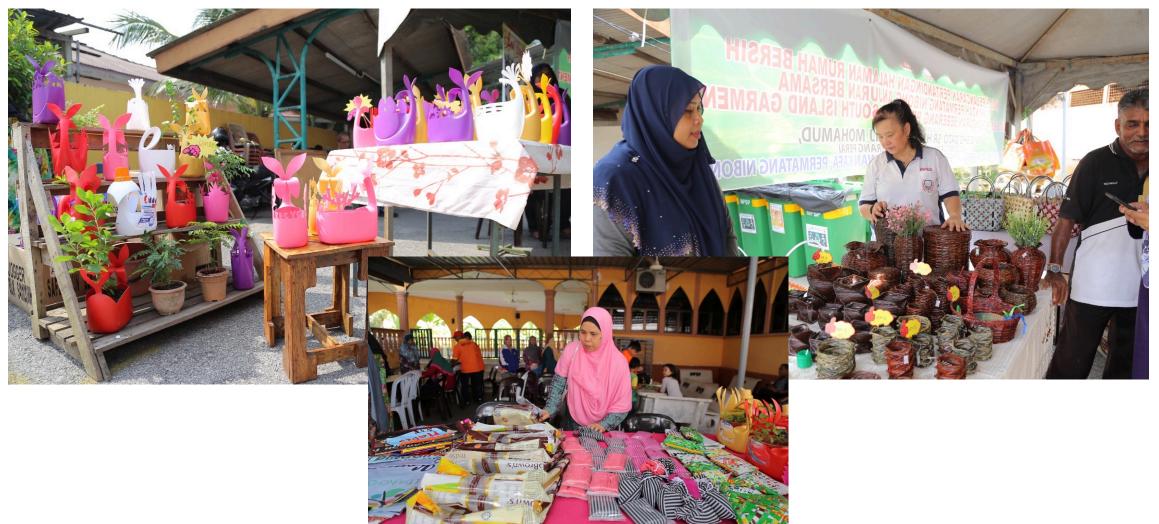

### SEBERANG PERAI INITIATIVES IN DEVELOPING URBAN FARMING

Organizing Grow Community Market (Autocity, Taman Bagan Lallang, Permatang Nibong and Taman Puteri Gunung) and Upcycle Carnival (Autocity and Design Village) which function as marketing medium or exchange for their crops.

### **UPCYCLE PRODUCTS BY THE COMMUNITY**