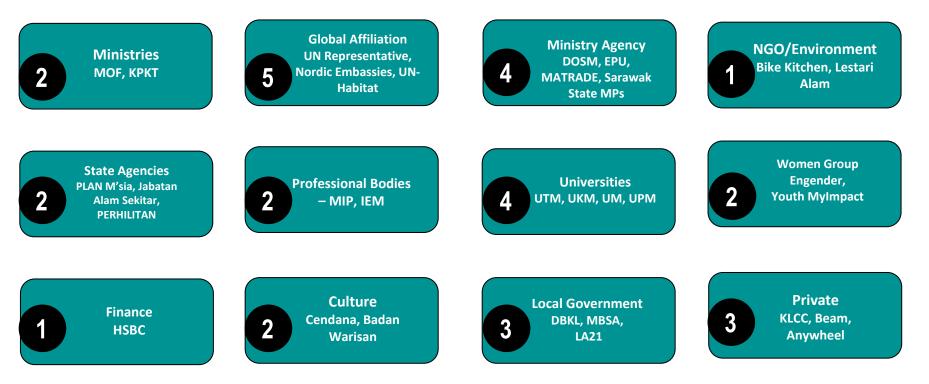

# SDG Centre Kuala Lumpur Shared Partners & Stakeholders

Since launch (Sept 28, 2021) the Centre has made a total of 32 committed connections