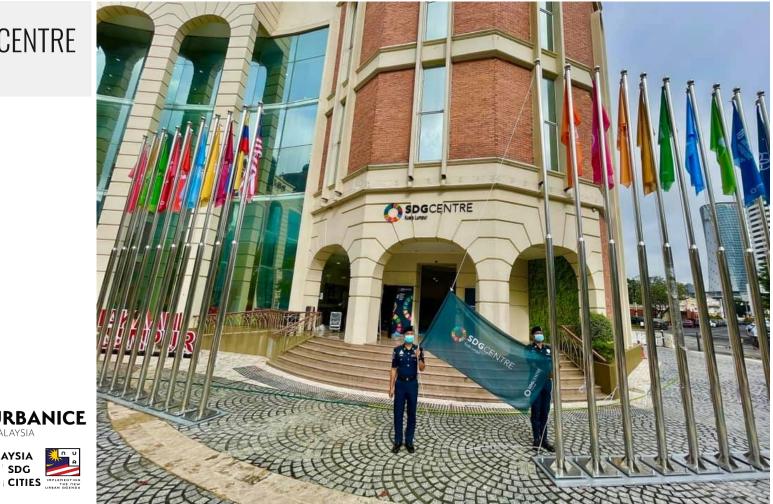

#### The SDG Centre Kuala Lumpur will accelerate the Decade of Action to deliver the Global Goals

Launched on 28 September 2021

on SDGs and ensure its successes

## SDG Centre Kuala Lumpur