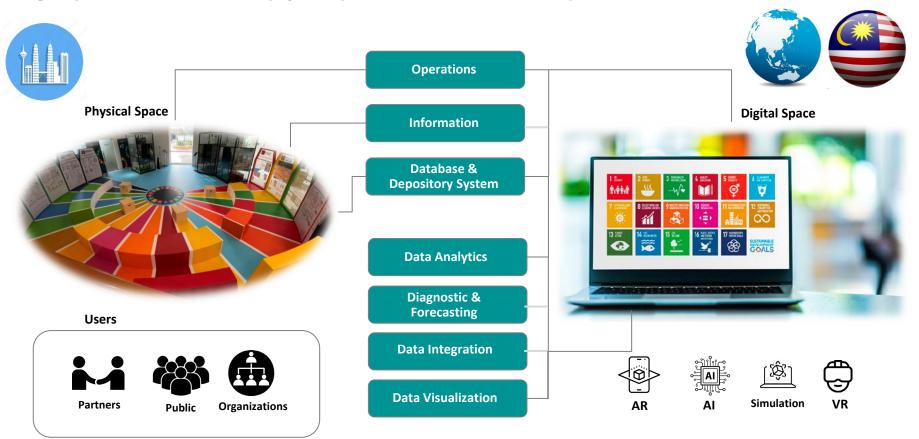

## **Digital Twin – Globally Linking the Centre**

A digital platform that mirrors the physical space of SDG Centre Kuala Lumpur