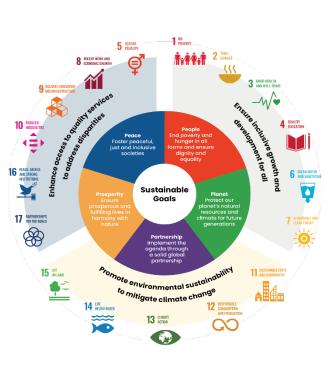

#### 3 KEY OUTCOMES for Malaysia SDG Cities

Outcome 1 Ensure Inclusive Growth and Development for All

#### Outcome 2 Enhance access to quality services to address disparities

#### Outcome 3

Promote Environmental Sustainability to Mitigate Climate Change