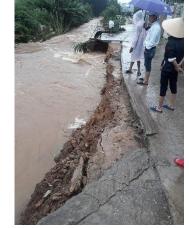

#### Flood, land slides

• For 7 – 8 recent years, local floods happened when heavy rains fall

Different floods have softened soils, causing land falls, slides, trees uprooted etc

Climate change brings heavy, strong rains

Causes???