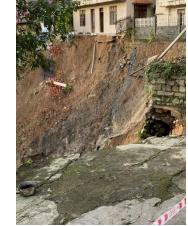

#### Flood, land slides

• For 7 – 8 recent years, local floods happened when heavy rains fall

Different floods have softened soils, causing land falls, slides, trees uprooted etc

Climate change brings heavy, strong rains

Causes???