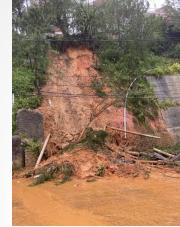

#### Flood, land slides

• For 7 – 8 recent years, local floods happened when heavy rains fall

Different floods have softened soils, causing land falls, slides, trees uprooted etc

Climate change brings heavy, strong rains

Causes???