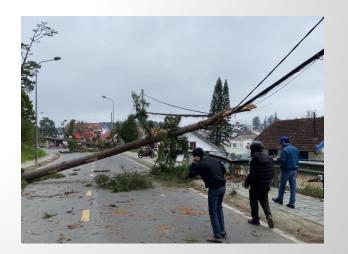

• For 7 – 8 recent years, local floods happened when heavy rains fall

Different floods have softened soils, causing land falls, slides, trees uprooted etc

Climate change brings heavy, strong rains

Causes???

#### Flood, land slides