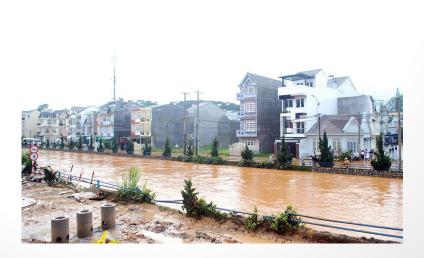

• For 7 – 8 recent years, local floods happened when heavy rains fall

Different floods have softened soils, causing land falls, slides, trees uprooted etc

Climate change brings heavy, strong rains

Causes???

Sedimentations in city lakes (Chien Thang Lake, Xuan Huong Lake etc) decreases their water storage capacity

Low absorbance of soil

Chaostic development of greenhouses, net houses

Estimated zero coefficient of soil absorbance in these zones

Low absorbance of soil

**Rainfall leads to** sudden high flow of water

Lower land used for forestry

#### Flood, land slides