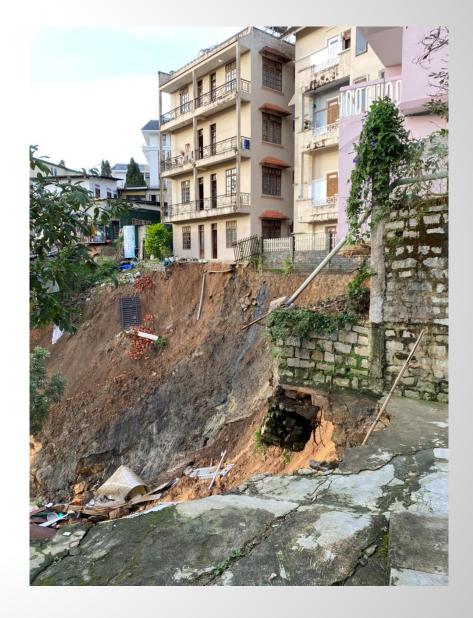

• For 7 – 8 recent years, local floods happened when heavy rains fall

Different floods have softened soils, causing land falls, slides, trees uprooted etc

Climate change brings heavy, strong rains

Causes???

#### Flood, land slides