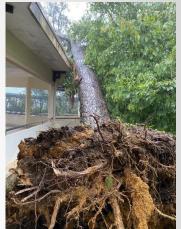

• For 7 – 8 recent years, local floods happened when heavy rains fall

Different floods have softened soils, causing land falls, slides, trees uprooted etc

Climate change brings heavy, strong rains

Causes???

#### Flood, land slides