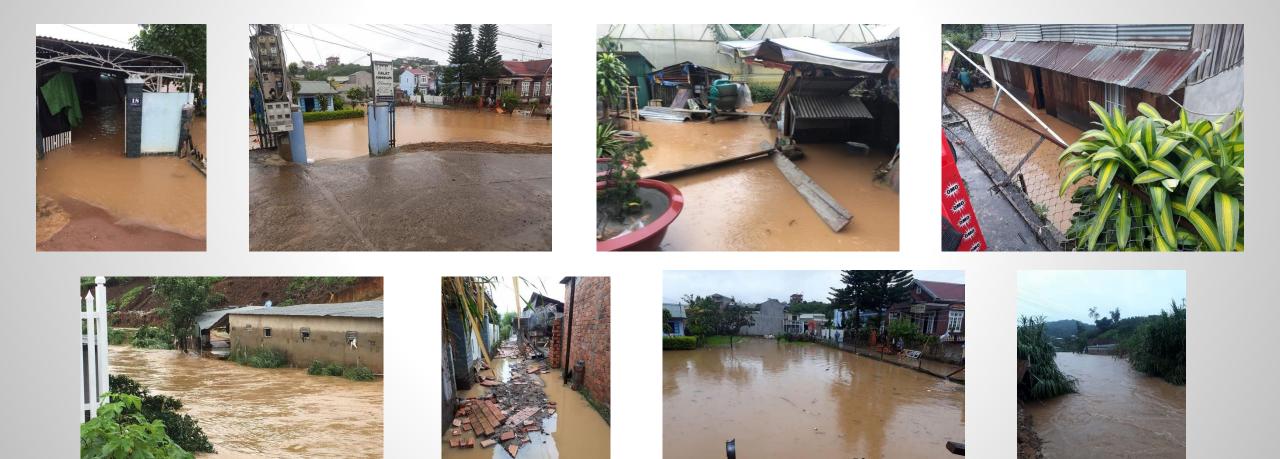

• For 7 – 8 recent years, local floods happened when heavy rains fall

Different floods have softened soils, causing land falls, slides, trees uprooted etc

Climate change brings heavy, strong rains

Causes???

Sedimentations in city lakes (Chien Thang Lake, Xuan Huong Lake etc) decreases their water storage capacity

Low absorbance of soil

Chaostic development of greenhouses, net houses

Estimated zero coefficient of soil absorbance in these zones

Low absorbance of soil

**Rainfall leads to** sudden high flow of water

Lower land used for forestry

#### Flood, land slides