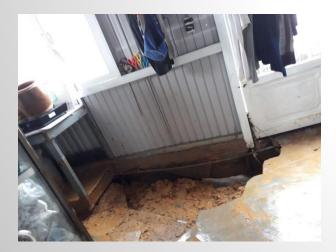

• For 7 – 8 recent years, local floods happened when heavy rains fall

Different floods have softened soils, causing land falls, slides, trees uprooted etc

Climate change brings heavy, strong rains

Causes???

#### Flood, land slides