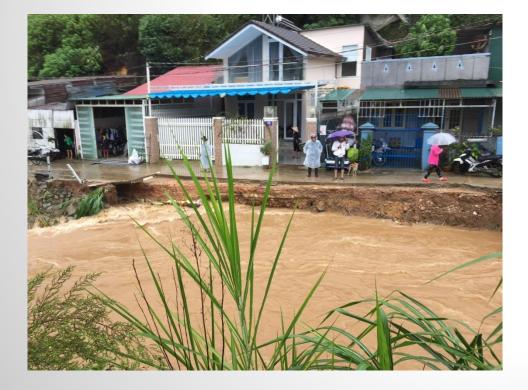

• For 7 – 8 recent years, local floods happened when heavy rains fall

Different floods have softened soils, causing land falls, slides, trees uprooted etc

Climate change brings heavy, strong rains

Causes???

Sedimentations in city lakes (Chien Thang Lake, Xuan Huong Lake etc) decreases their water storage capacity

Low absorbance of soil

Chaostic development of greenhouses, net houses

Estimated zero coefficient of soil absorbance in these zones

Low absorbance of soil

**Rainfall leads to** sudden high flow of water

Lower land used for forestry

#### Flood, land slides