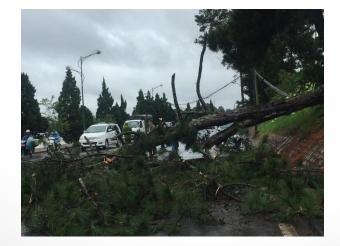

• For 7 – 8 recent years, local floods happened when heavy rains fall

Different floods have softened soils, causing land falls, slides, trees uprooted etc

Climate change brings heavy, strong rains

Causes???

#### Flood, land slides