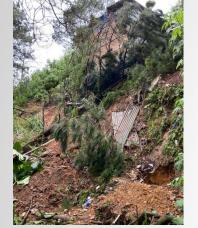

#### Flood, land slides

• For 7 – 8 recent years, local floods happened when heavy rains fall

Different floods have softened soils, causing land falls, slides, trees uprooted etc

Climate change brings heavy, strong rains

Causes???