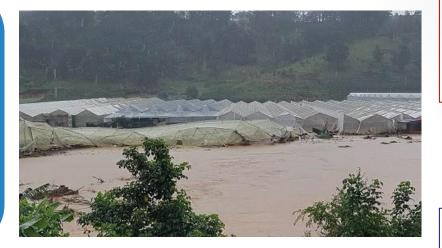

• For 7 – 8 recent years, local floods happened when heavy rains fall

Different floods have softened soils, causing land falls, slides, trees uprooted etc

Climate change brings heavy, strong rains

Causes???

Sedimentations in city lakes (Chien Thang Lake, Xuan Huong Lake etc) decreases their water storage capacity

Low absorbance of soil

Chaostic development of greenhouses, net houses

Estimated zero coefficient of soil absorbance in these zones

Low absorbance of soil

**Rainfall leads to** sudden high flow of water

Lower land used for forestry

#### Flood, land slides