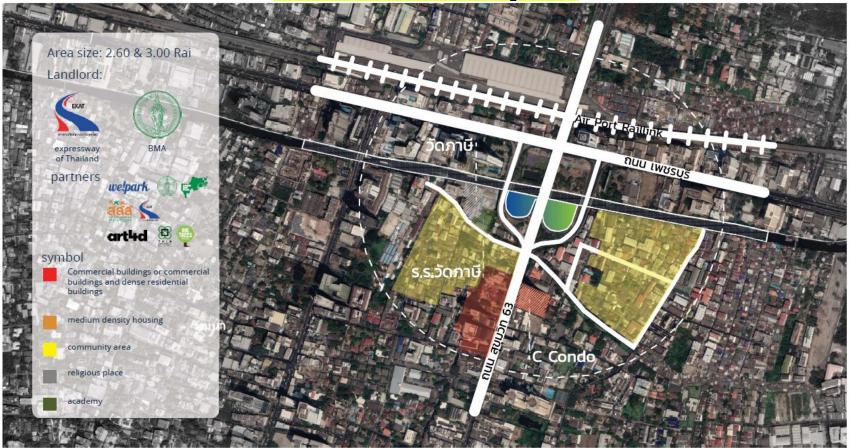

# Khlong phadung krung kasem canal-side area

Area size: 1.00 rai, 413 sq.m. Landlord:

**RESURGENCE of POSSIBILITIES** 

NODE 1: Hualamphong port ORIENTATION PIER

**NODE 2: Polisapa community** POLISAPHA COMMUNITY POCKET PARK NODE 3: Restaurant COMMUNITY CAFE