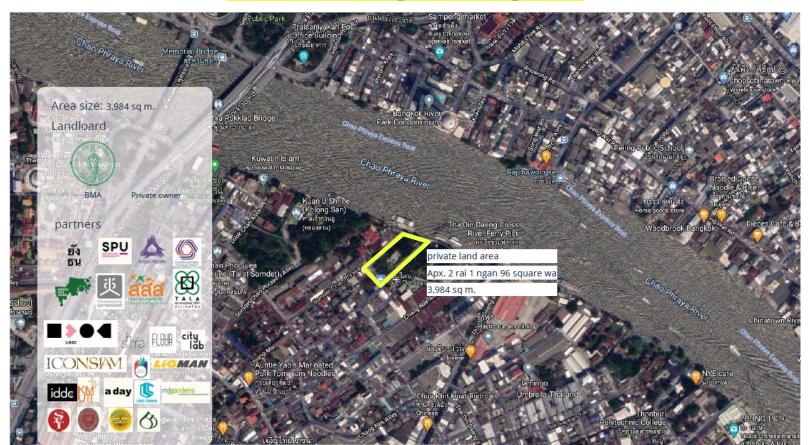

# Khlong phadung krung kasem canal-side area

Area size: 1.00 rai, 413 sq.m. Landlord:

**RESURGENCE of POSSIBILITIES** 

NODE 1: Hualamphong port ORIENTATION PIER

**NODE 2: Polisapa community** POLISAPHA COMMUNITY POCKET PARK NODE 3: Restaurant COMMUNITY CAFE