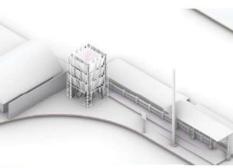

# Khlong phadung krung kasem canal-side area

Area size: 1.00 rai, 413 sq.m. Landlord:

**RESURGENCE of POSSIBILITIES** 

NODE 1: Hualamphong port ORIENTATION PIER

**NODE 2: Polisapa community** POLISAPHA COMMUNITY POCKET PARK NODE 3: Restaurant COMMUNITY CAFE

NODE 4: Trees' nursery OASIS POP-UP PARK