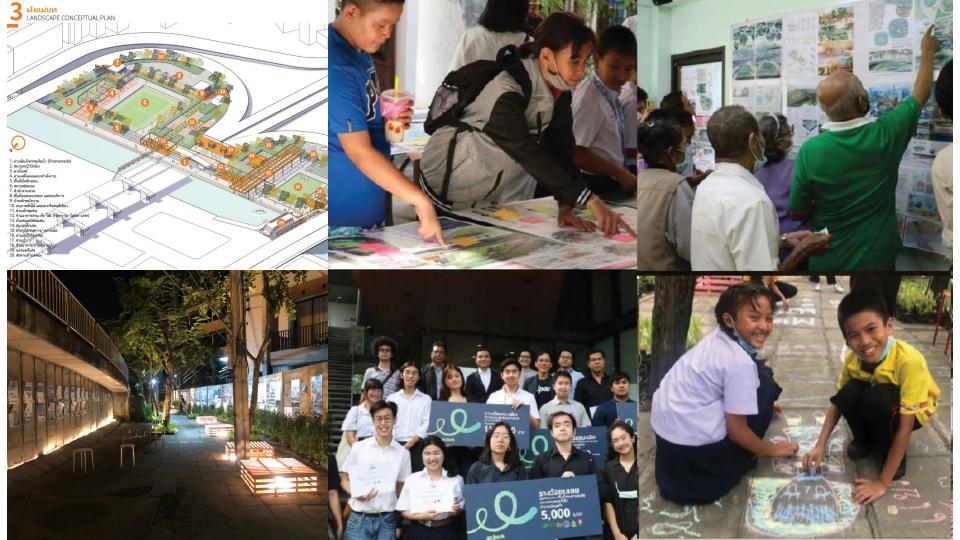

# Khlong phadung krung kasem canal-side area

Area size: 1.00 rai, 413 sq.m. Landlord:

**RESURGENCE of POSSIBILITIES** 

NODE 1: Hualamphong port ORIENTATION PIER

**NODE 2: Polisapa community** POLISAPHA COMMUNITY POCKET PARK NODE 3: Restaurant COMMUNITY CAFE

NODE 4: Trees' nursery OASIS POP-UP PARK

#### **NODE 5: Choduk bridge** BRIDGE POP-UP PARK

**NODE 6: Choduk community park** CHODUK COMMUNITY **NODE 7: Space in front of River city** RIVER POP-UP PARK