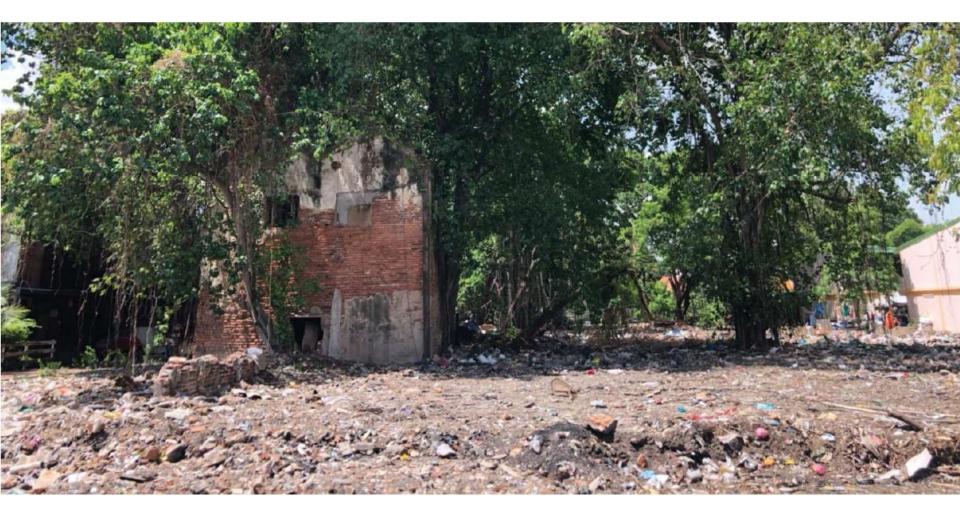

# Khlong phadung krung kasem canal-side area

Area size: 1.00 rai, 413 sq.m. Landlord:

**RESURGENCE of POSSIBILITIES** 

NODE 1: Hualamphong port ORIENTATION PIER

**NODE 2: Polisapa community** POLISAPHA COMMUNITY POCKET PARK NODE 3: Restaurant COMMUNITY CAFE