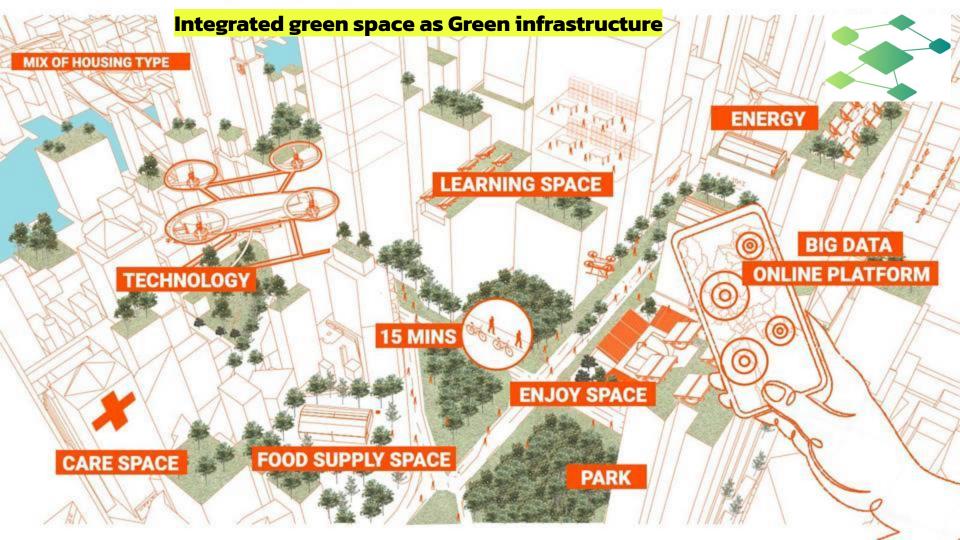

### **Green as city infrastructure**

้ พื้นที่คลองสาน

ริเวอร์ชติ

Ekamai

Pha dung canal

Sangthip sport park

Klong san

ใต้ทางพี่เคย่อลองรัฐ