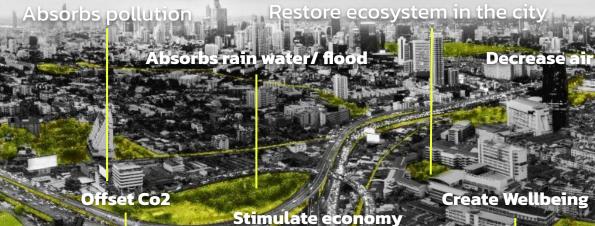

City Flood

Depend on hard (grey) infrastructure City's development mechanism

Traffic issue

**EXCLUSION CITY** 

Exclusive development

Urban heat

NCDs health sickness

Lack of green space

PM 2.5

Air pollution

# Green is the solution and opportunity

Decrease air temperature

Produce food security

Green as the new space

for activities