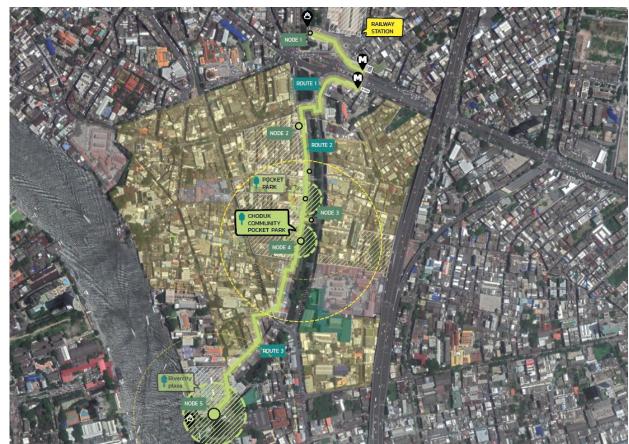

# Khlong phadung krung kasem canal-side area

Area size: 1.00 rai, 413 sq.m. Landlord:

**RESURGENCE of POSSIBILITIES** 

NODE 1: Hualamphong port ORIENTATION PIER

**NODE 2: Polisapa community** POLISAPHA COMMUNITY POCKET PARK NODE 3: Restaurant COMMUNITY CAFE

NODE 4: Trees' nursery OASIS POP-UP PARK

#### **NODE 5: Choduk bridge** BRIDGE POP-UP PARK

**NODE 6: Choduk community park** CHODUK COMMUNITY **NODE 7: Space in front of River city** RIVER POP-UP PARK