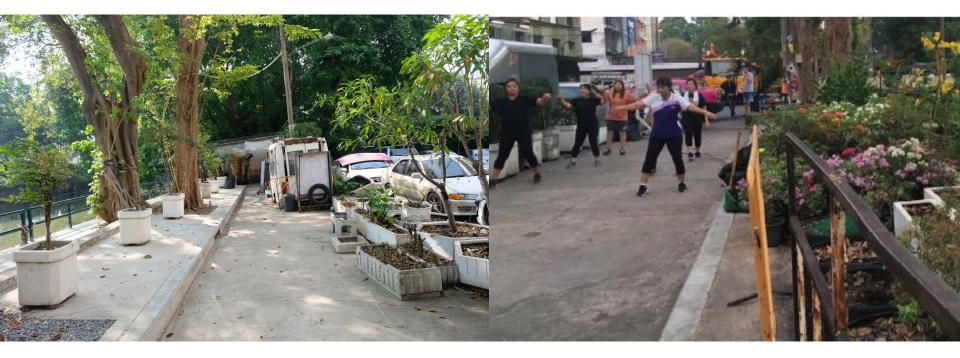

# Khlong phadung krung kasem canal-side area

Area size: 1.00 rai, 413 sq.m. Landlord:

**RESURGENCE of POSSIBILITIES** 

NODE 1: Hualamphong port ORIENTATION PIER

**NODE 2: Polisapa community** POLISAPHA COMMUNITY POCKET PARK NODE 3: Restaurant COMMUNITY CAFE

NODE 4: Trees' nursery OASIS POP-UP PARK

#### **NODE 5: Choduk bridge** BRIDGE POP-UP PARK

**NODE 6: Choduk community park** CHODUK COMMUNITY **NODE 7: Space in front of River city** RIVER POP-UP PARK