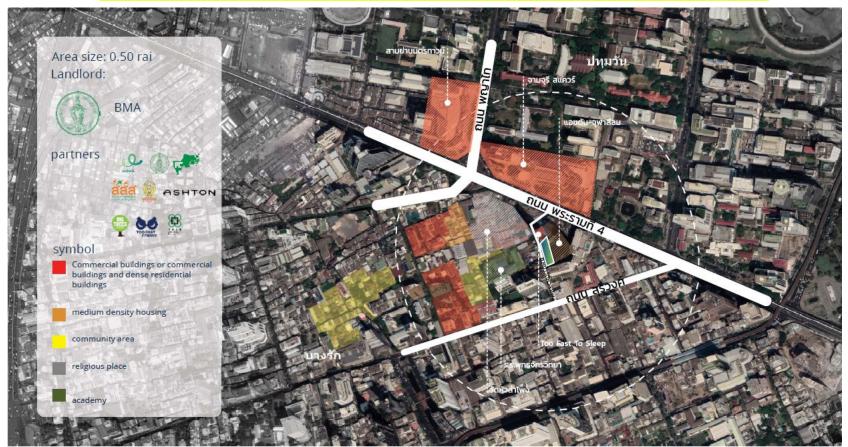

# Khlong phadung krung kasem canal-side area

Area size: 1.00 rai, 413 sq.m. Landlord:

**RESURGENCE of POSSIBILITIES** 

NODE 1: Hualamphong port ORIENTATION PIER

**NODE 2: Polisapa community** POLISAPHA COMMUNITY POCKET PARK NODE 3: Restaurant COMMUNITY CAFE

NODE 4: Trees' nursery OASIS POP-UP PARK

#### **NODE 5: Choduk bridge** BRIDGE POP-UP PARK

**NODE 6: Choduk community park** CHODUK COMMUNITY **NODE 7: Space in front of River city** RIVER POP-UP PARK