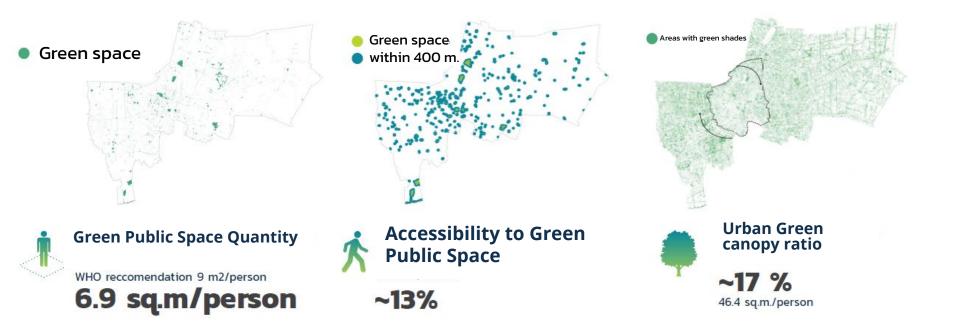

## DATA BASE

การเข้าถึงพื้นที่สาธารณะสีเขียว ในระยะรัศมี 400 เมตร 🕕

#### 39%

พื้นที่สาธารณะสีเขียว ต่อประชากร 🕕

#### 2.1

พื้นที่สาธารณะสีเขียว ต่อพื้นที่เมือง 🕕

1.6%

พื้นที่สาธารณะสีเขียว
 พื้นที่เข้าถึงพื้นที่สาธารณะสีเขียวในระยะรัศมี

พื้นที่ร่มไม้ 🕕 16.5% พื้นที่ร่มไม้ต่อประชากร 🗈 21.5 **cs.u.**/ คน 🔵 พื้นที่ร่มไม้