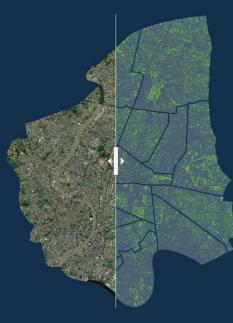

## DATA BASE

การเข้าถึงพื้นที่สาธารณะสีเขียว ในระยะรัศมี 400 เมตร 🕕

#### 39%

พื้นที่สาธารณะสีเขียว ต่อประชากร 🕕

#### 2.1

พื้นที่สาธารณะสีเขียว ต่อพื้นที่เมือง 🕕

1.6%

พื้นที่สาธารณะสีเขียว
 พื้นที่เข้าถึงพื้นที่สาธารณะสีเขียวในระยะรัศมี

พื้นที่ร่มไม้ 🕕 16.5% พื้นที่ร่มไม้ต่อประชากร 🗈 21.5 **cs.u.**/ คน 🔵 พื้นที่ร่มไม้