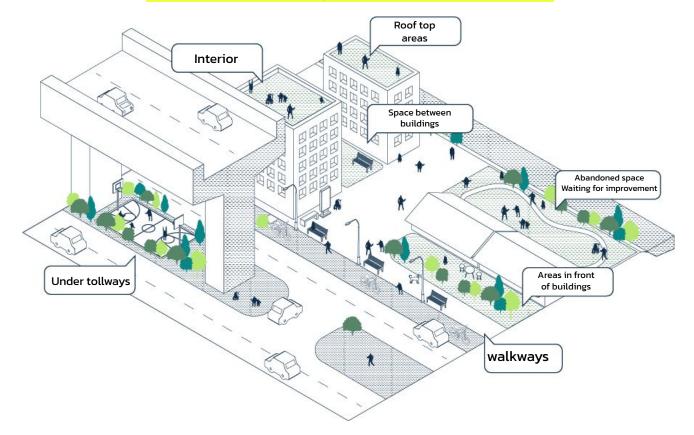

# Public spaces with no users

# Leftover spaces are not being improved

# \_ack in proper development on vacant land