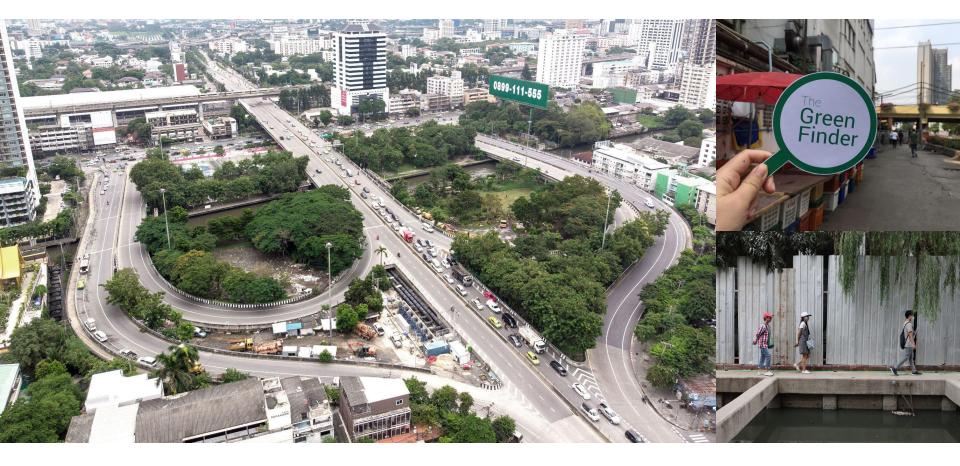

# Khlong phadung krung kasem canal-side area

Area size: 1.00 rai, 413 sq.m. Landlord:

**RESURGENCE of POSSIBILITIES** 

NODE 1: Hualamphong port ORIENTATION PIER

**NODE 2: Polisapa community** POLISAPHA COMMUNITY POCKET PARK NODE 3: Restaurant COMMUNITY CAFE