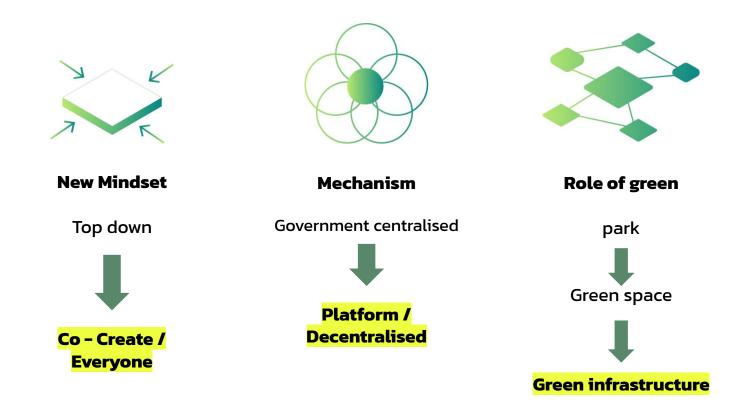

### We!park = Platform to create inclusive development

## New Mechanism - platform

Welpark gathers Everyone from all sectors To help create green spaces