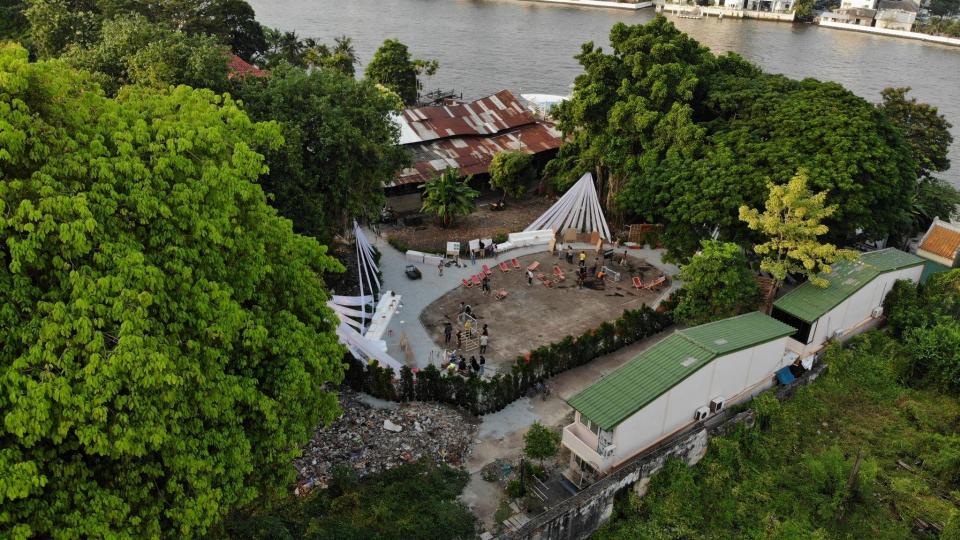

# Khlong phadung krung kasem canal-side area

Area size: 1.00 rai, 413 sq.m. Landlord:

**RESURGENCE of POSSIBILITIES** 

NODE 1: Hualamphong port ORIENTATION PIER

**NODE 2: Polisapa community** POLISAPHA COMMUNITY POCKET PARK NODE 3: Restaurant COMMUNITY CAFE