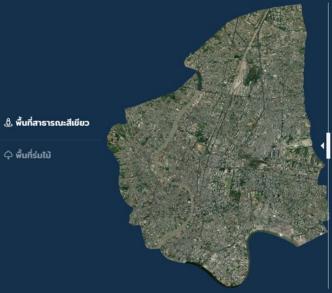

## DATA BASE

การเข้าถึงพื้นที่สาธารณะสีเขียว ในระยะรัศมี 400 เมตร 🕕

#### 39%

พื้นที่สาธารณะสีเขียว ต่อประชากร 🕕

#### 2.1

พื้นที่สาธารณะสีเขียว ต่อพื้นที่เมือง 🕕

1.6%

พื้นที่สาธารณะสีเขียว
 พื้นที่เข้าถึงพื้นที่สาธารณะสีเขียวในระยะรัศมี

พื้นที่ร่มไม้ 🕕 16.5% พื้นที่ร่มไม้ต่อประชากร 🗈 21.5 **cs.u.**/ คน 🔵 พื้นที่ร่มไม้