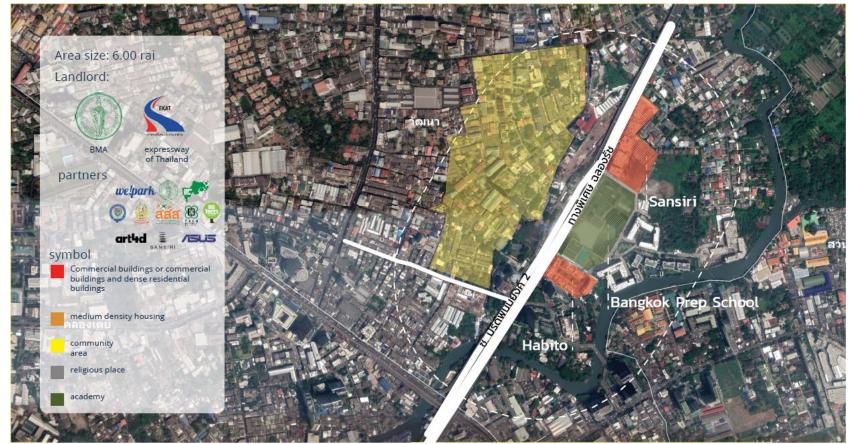

# Khlong phadung krung kasem canal-side area

Area size: 1.00 rai, 413 sq.m. Landlord:

**RESURGENCE of POSSIBILITIES** 

NODE 1: Hualamphong port ORIENTATION PIER

**NODE 2: Polisapa community** POLISAPHA COMMUNITY POCKET PARK NODE 3: Restaurant COMMUNITY CAFE