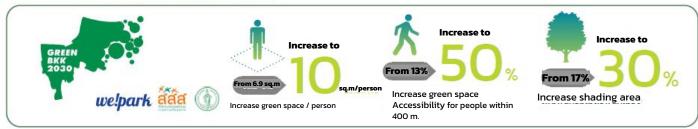

## DATA BASE

การเข้าถึงพื้นที่สาธารณะสีเขียว ในระยะรัศมี 400 เมตร 🕕

#### 39%

พื้นที่สาธารณะสีเขียว ต่อประชากร 🕕

#### 2.1

พื้นที่สาธารณะสีเขียว ต่อพื้นที่เมือง 🕕

1.6%

พื้นที่สาธารณะสีเขียว
 พื้นที่เข้าถึงพื้นที่สาธารณะสีเขียวในระยะรัศมี

พื้นที่ร่มไม้ 🕕 16.5% พื้นที่ร่มไม้ต่อประชากร 🗈 21.5 **cs.u.**/ คน 🔵 พื้นที่ร่มไม้