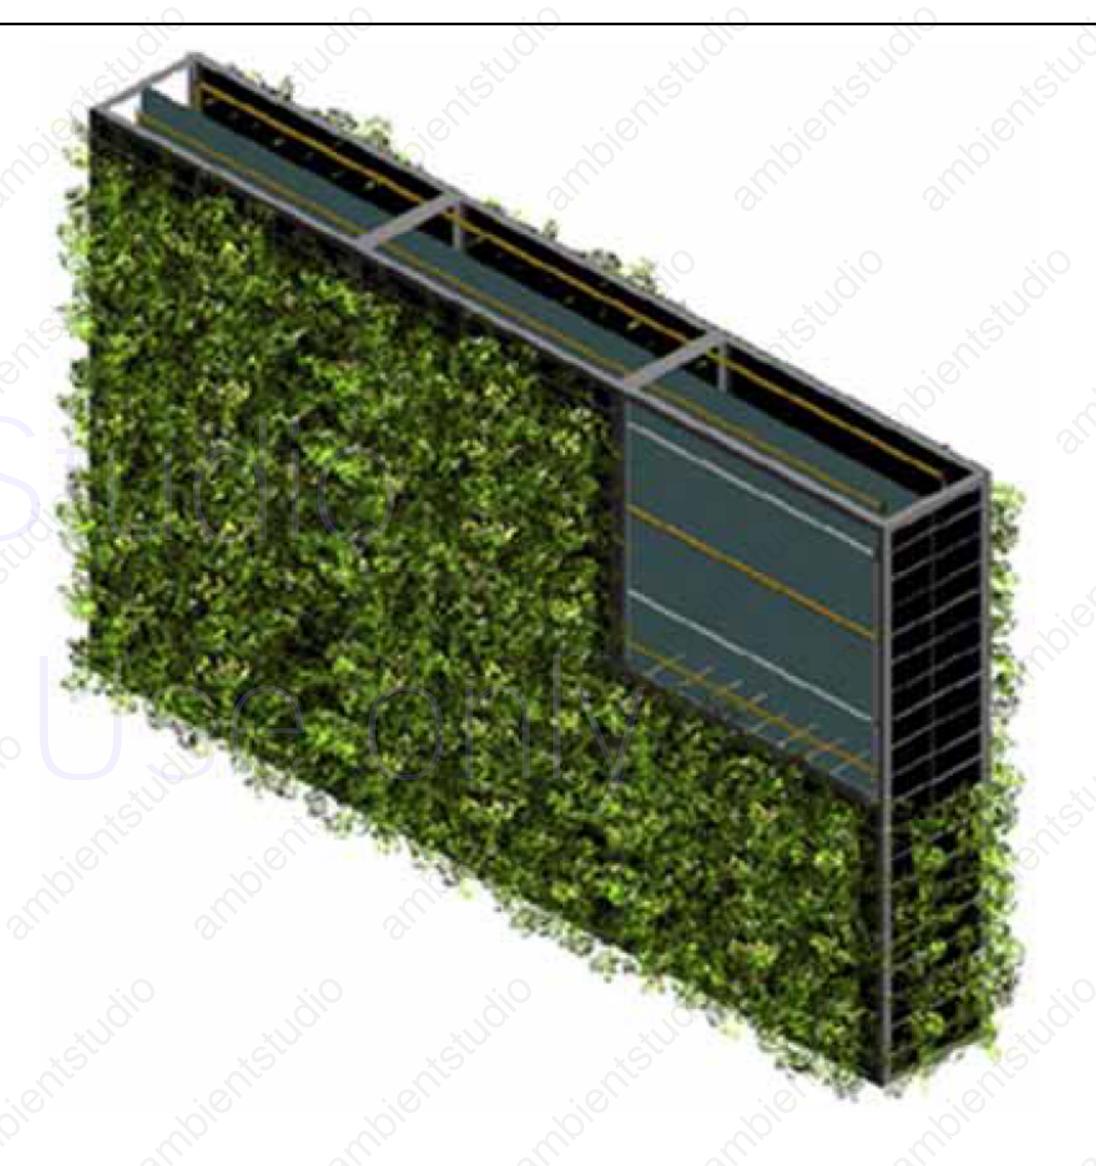

# Classification of Vertical Greening Systems for Architecture

| Definition                                                              | Function                                                                                                                                                                                                                                                                                                                                                                                    | Product Name                                                                                                                                                                                                                                                           |
|-------------------------------------------------------------------------|---------------------------------------------------------------------------------------------------------------------------------------------------------------------------------------------------------------------------------------------------------------------------------------------------------------------------------------------------------------------------------------------|------------------------------------------------------------------------------------------------------------------------------------------------------------------------------------------------------------------------------------------------------------------------|
| Greening system vertical juxtaposed to the perimeter wall of a building | -Total or discontinuous of the facades of a building; - Vegetative cladding of new or existing parapets and new or existing fences; - Solar screening; - Improving the aesthetic appearance of the facades of an existing building; - Cooling of the internal environments of a building in the summer period; - Reduction of summer energy consumption of a building; - Oxygen production; | <ul> <li>- Gittersysteme;</li> <li>- "Green Wall" Cable Trellis</li> <li>System;</li> <li>- Green Wall Containers;</li> <li>- GRIPPLE®;</li> <li>- Seilsysteme;</li> <li>- TENAX® Extensible Trellis</li> <li></li> </ul>                                              |
| Greening system integrated with the architectural envelope              | <ul> <li>Reduction of heat loss;</li> <li>Protection from direct solar radiation direct;</li> <li>Natural cooling of indoor interiors;</li> <li>Reduction of the energy consumption of a building;</li> <li>Oxygen production;</li> </ul>                                                                                                                                                   | <ul> <li>- Patrick Blanc Patent;</li> <li>- ELT Easy Green™ Living Wall;</li> <li>- Green Living™ Wall;</li> <li>- prototype: Reviwall®</li> <li>- prototype: Poliflor System</li> <li>- Vegetalis®</li> <li>- Vertiss®</li> <li>- Vertical Field</li> <li></li> </ul> |