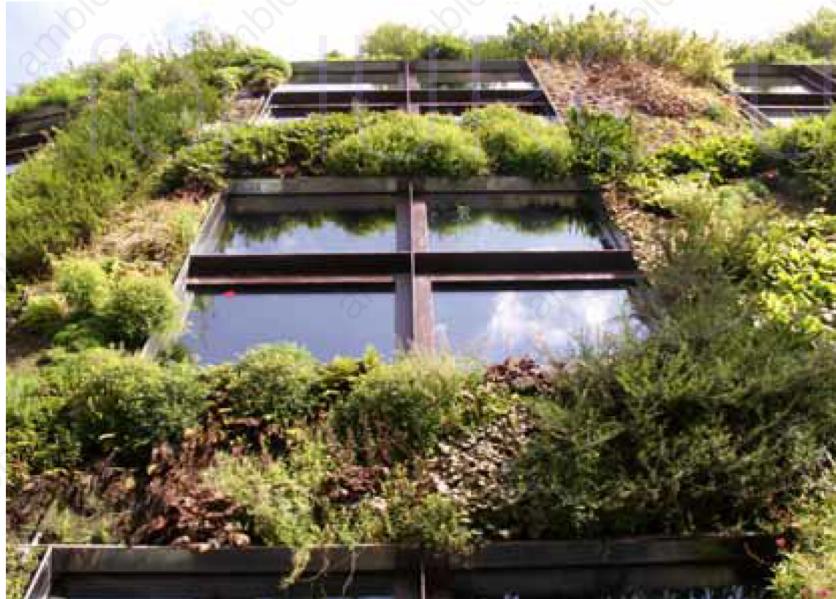

# Classification of Vertical Greening Systems for Architecture

| Definition                                                              | Function                                                                                                                                                                                                                                                                                                                                                                                    | Product Name                                                                                                                                                                                                                                                           |
|-------------------------------------------------------------------------|---------------------------------------------------------------------------------------------------------------------------------------------------------------------------------------------------------------------------------------------------------------------------------------------------------------------------------------------------------------------------------------------|------------------------------------------------------------------------------------------------------------------------------------------------------------------------------------------------------------------------------------------------------------------------|
| Greening system vertical juxtaposed to the perimeter wall of a building | -Total or discontinuous of the facades of a building; - Vegetative cladding of new or existing parapets and new or existing fences; - Solar screening; - Improving the aesthetic appearance of the facades of an existing building; - Cooling of the internal environments of a building in the summer period; - Reduction of summer energy consumption of a building; - Oxygen production; | <ul> <li>- Gittersysteme;</li> <li>- "Green Wall" Cable Trellis</li> <li>System;</li> <li>- Green Wall Containers;</li> <li>- GRIPPLE®;</li> <li>- Seilsysteme;</li> <li>- TENAX® Extensible Trellis</li> <li></li> </ul>                                              |
| Greening system integrated with the architectural envelope              | <ul> <li>Reduction of heat loss;</li> <li>Protection from direct solar radiation direct;</li> <li>Natural cooling of indoor interiors;</li> <li>Reduction of the energy consumption of a building;</li> <li>Oxygen production;</li> </ul>                                                                                                                                                   | <ul> <li>- Patrick Blanc Patent;</li> <li>- ELT Easy Green™ Living Wall;</li> <li>- Green Living™ Wall;</li> <li>- prototype: Reviwall®</li> <li>- prototype: Poliflor System</li> <li>- Vegetalis®</li> <li>- Vertiss®</li> <li>- Vertical Field</li> <li></li> </ul> |