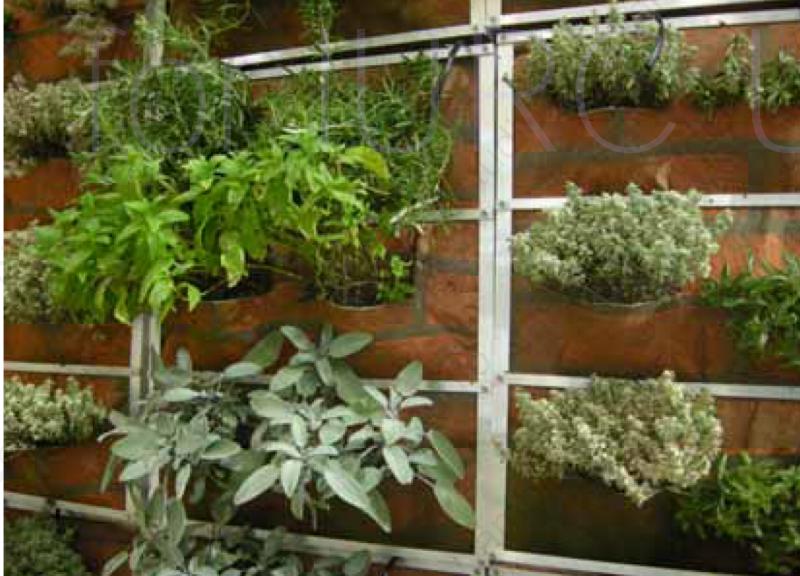

# Classification of Vertical Greening Systems for Architecture

| Definition                                                              | Function                                                                                                                                                                                                                                                                                                                                                                                    | Product Name                                                                                                                                                                                                                                                           |
|-------------------------------------------------------------------------|---------------------------------------------------------------------------------------------------------------------------------------------------------------------------------------------------------------------------------------------------------------------------------------------------------------------------------------------------------------------------------------------|------------------------------------------------------------------------------------------------------------------------------------------------------------------------------------------------------------------------------------------------------------------------|
| Greening system vertical juxtaposed to the perimeter wall of a building | -Total or discontinuous of the facades of a building; - Vegetative cladding of new or existing parapets and new or existing fences; - Solar screening; - Improving the aesthetic appearance of the facades of an existing building; - Cooling of the internal environments of a building in the summer period; - Reduction of summer energy consumption of a building; - Oxygen production; | <ul> <li>- Gittersysteme;</li> <li>- "Green Wall" Cable Trellis</li> <li>System;</li> <li>- Green Wall Containers;</li> <li>- GRIPPLE®;</li> <li>- Seilsysteme;</li> <li>- TENAX® Extensible Trellis</li> <li></li> </ul>                                              |
| Greening system integrated with the architectural envelope              | <ul> <li>Reduction of heat loss;</li> <li>Protection from direct solar radiation direct;</li> <li>Natural cooling of indoor interiors;</li> <li>Reduction of the energy consumption of a building;</li> <li>Oxygen production;</li> </ul>                                                                                                                                                   | <ul> <li>- Patrick Blanc Patent;</li> <li>- ELT Easy Green™ Living Wall;</li> <li>- Green Living™ Wall;</li> <li>- prototype: Reviwall®</li> <li>- prototype: Poliflor System</li> <li>- Vegetalis®</li> <li>- Vertiss®</li> <li>- Vertical Field</li> <li></li> </ul> |

# Classification of Vertical Greening Systems for Architecture

| Definition                                                       | Function                                                                                                                                                                                                                                                                | Product Name                                                                                                                                                                                                             |
|------------------------------------------------------------------|-------------------------------------------------------------------------------------------------------------------------------------------------------------------------------------------------------------------------------------------------------------------------|--------------------------------------------------------------------------------------------------------------------------------------------------------------------------------------------------------------------------|
| Vertical greening system vertical for green walls of containment | <ul> <li>Green containment wall for the stabilization of the underpass and freeway;</li> <li>Rockfall wall;</li> <li>Bikeway support;</li> <li>Masking of retaining walls in reinforced concrete to reduce environmental impact;</li> <li>Oxygen production.</li> </ul> | <ul> <li>Geomuro®;</li> <li>Samer Green Wall</li> <li>Löffelstein® Vegetable Wall;</li> <li>Krainer Wall</li> <li>Permacrib®;</li> <li>Prototype: Revitalus®;</li> <li>Splitflower;</li> <li>Reinforced Earth</li> </ul> |
| Greening system vertical of insulated elements                   | <ul> <li>Fencing of private spaces;</li> <li>Soundproof acoustic barrier;</li> <li>Windbreak;</li> <li>Solar shading of a terrace or an outdoor space;</li> <li>Plant barrier to recreate outdoor of privacy;</li> <li>Oxygen production;</li> </ul>                    | <ul> <li>CONFINA Mobilane®;</li> <li>Green green screen;</li> <li>Canevaflor® Vegetable Wall;</li> <li>Grid panels;</li> <li>SEMIRAMIDE;</li> <li>Baerma® system</li> </ul>                                              |