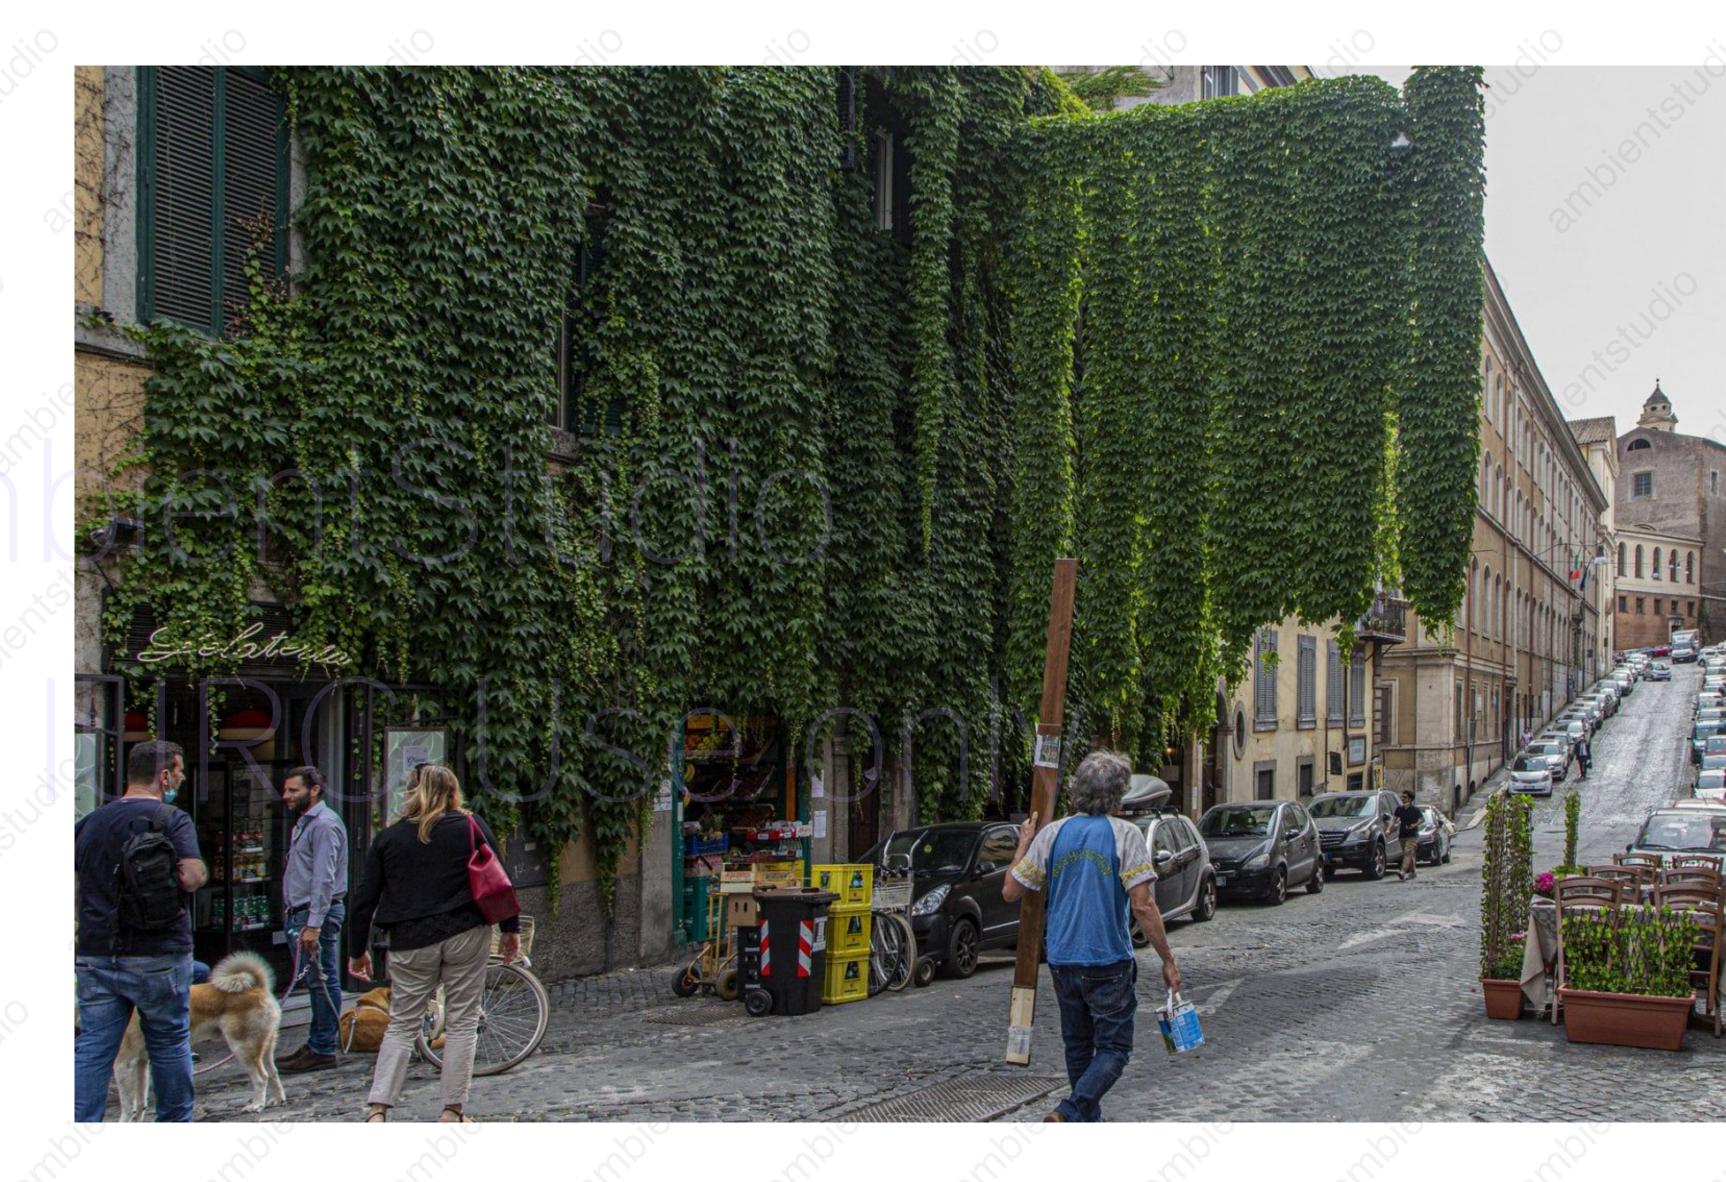

# Roma, Italy Rione Monti, 2020

- Thus, in addition to the traditional types of public green, such as natural and equipped parks, avenues and squares, new types of private urban green are emerging (green courtyards, green walls, green roofs) that can actively contribute both to energy saving and to the conservation of biodiversity on an urban and metropolitan scale.
- The functions of urban greenery for environmental control, which to date have been recognized and demonstrated on a scientific basis, are those of are those of: