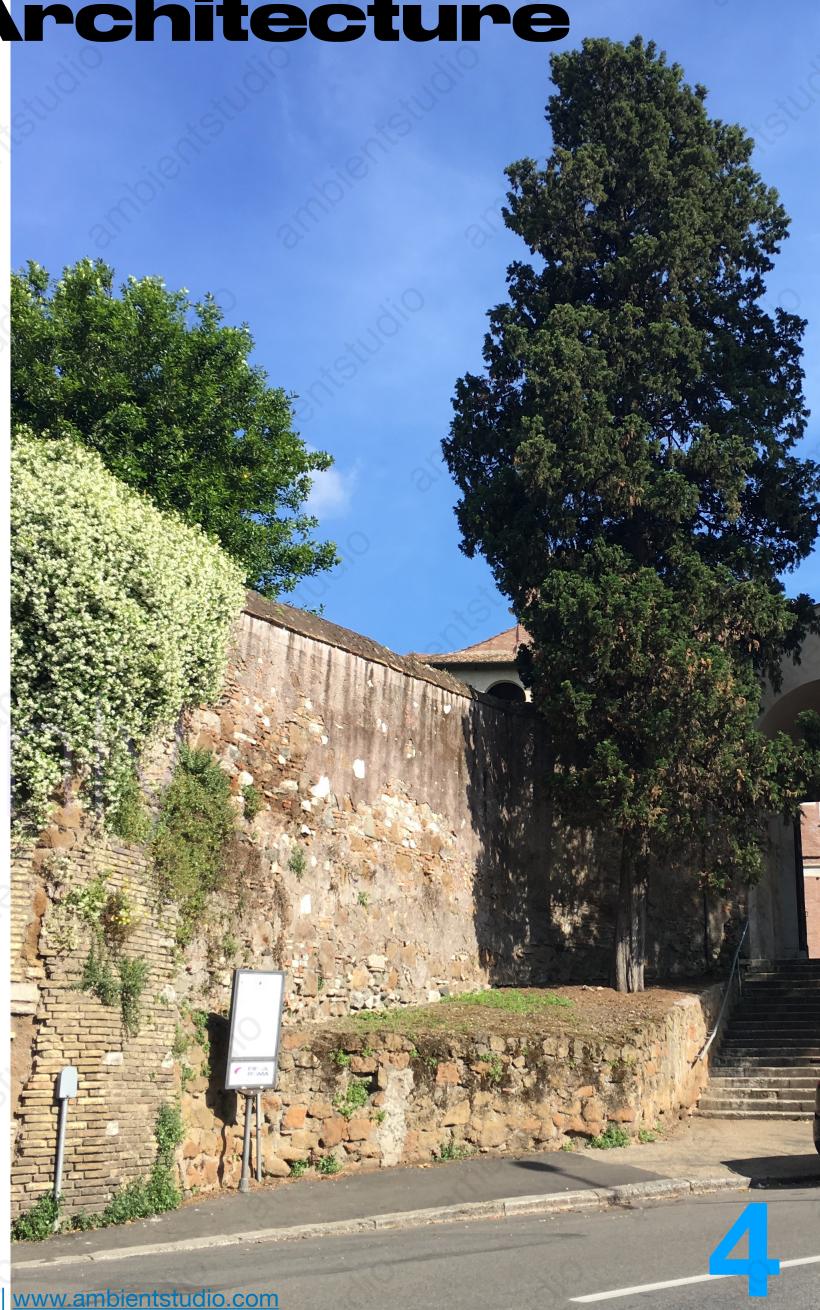

# INTRO

- The thermoregulatory function of vegetation in summer has been known since ancient times throughout the Mediterranean area.
- The earliest form of vertical gardens dates from 2000 years ago in the Mediterranean region and ornamental roof gardens have been developed initially by the civilization of the Tigri and Euphrates River valleys (the most famous examples of which were the Hanging Gardens of Babylon in the seventh and eight centuries B. C.
- Several examples of green roofs and façades back to 18th-19th century can be found in North Europe regions, such as sod roofs in Norway, or climbing plants for shading vertical surfaces in Mediterranean regions.
- Cities such as Naples, Rome, Firenze and Milano often used planting covering the façades to embellish their front and to reduce Summer solar heating.
- The microclimatic variations, connected to the use of vegetation integrated in the building, derive mainly from a reduction of the incoming thermal flow through shading, the reflection of solar radiation, the reduction of convective exchange and the absorption of solar energy