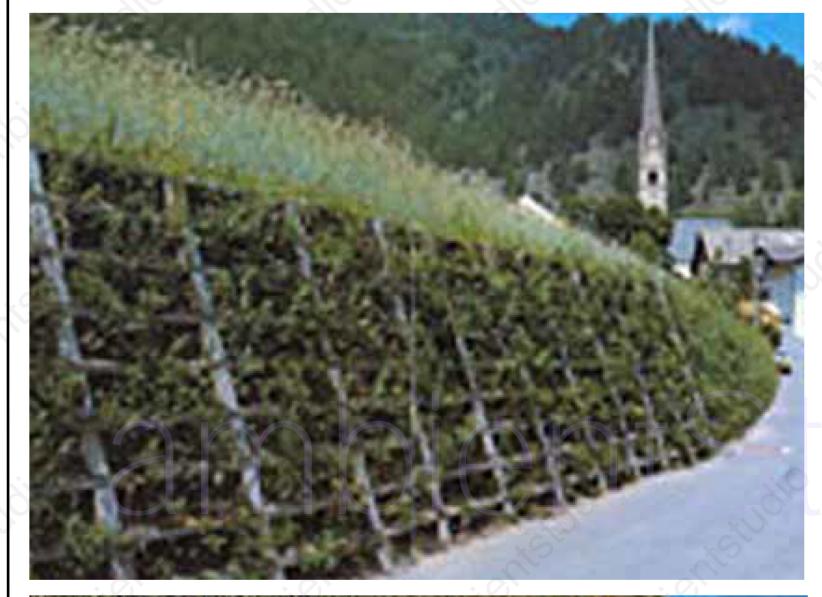

# Classification of Vertical Greening Systems for Architecture

| Definition                                                       | Function                                                                                                                                                                                                                                                                | Product Name                                                                                                                                                                                                             |
|------------------------------------------------------------------|-------------------------------------------------------------------------------------------------------------------------------------------------------------------------------------------------------------------------------------------------------------------------|--------------------------------------------------------------------------------------------------------------------------------------------------------------------------------------------------------------------------|
| Vertical greening system vertical for green walls of containment | <ul> <li>Green containment wall for the stabilization of the underpass and freeway;</li> <li>Rockfall wall;</li> <li>Bikeway support;</li> <li>Masking of retaining walls in reinforced concrete to reduce environmental impact;</li> <li>Oxygen production.</li> </ul> | <ul> <li>Geomuro®;</li> <li>Samer Green Wall</li> <li>Löffelstein® Vegetable Wall;</li> <li>Krainer Wall</li> <li>Permacrib®;</li> <li>Prototype: Revitalus®;</li> <li>Splitflower;</li> <li>Reinforced Earth</li> </ul> |
| Greening system vertical of insulated elements                   | <ul> <li>Fencing of private spaces;</li> <li>Soundproof acoustic barrier;</li> <li>Windbreak;</li> <li>Solar shading of a terrace or an outdoor space;</li> <li>Plant barrier to recreate outdoor of privacy;</li> <li>Oxygen production;</li> </ul>                    | <ul> <li>CONFINA Mobilane®;</li> <li>Green green screen;</li> <li>Canevaflor® Vegetable Wall;</li> <li>Grid panels;</li> <li>SEMIRAMIDE;</li> <li>Baerma® system</li> </ul>                                              |