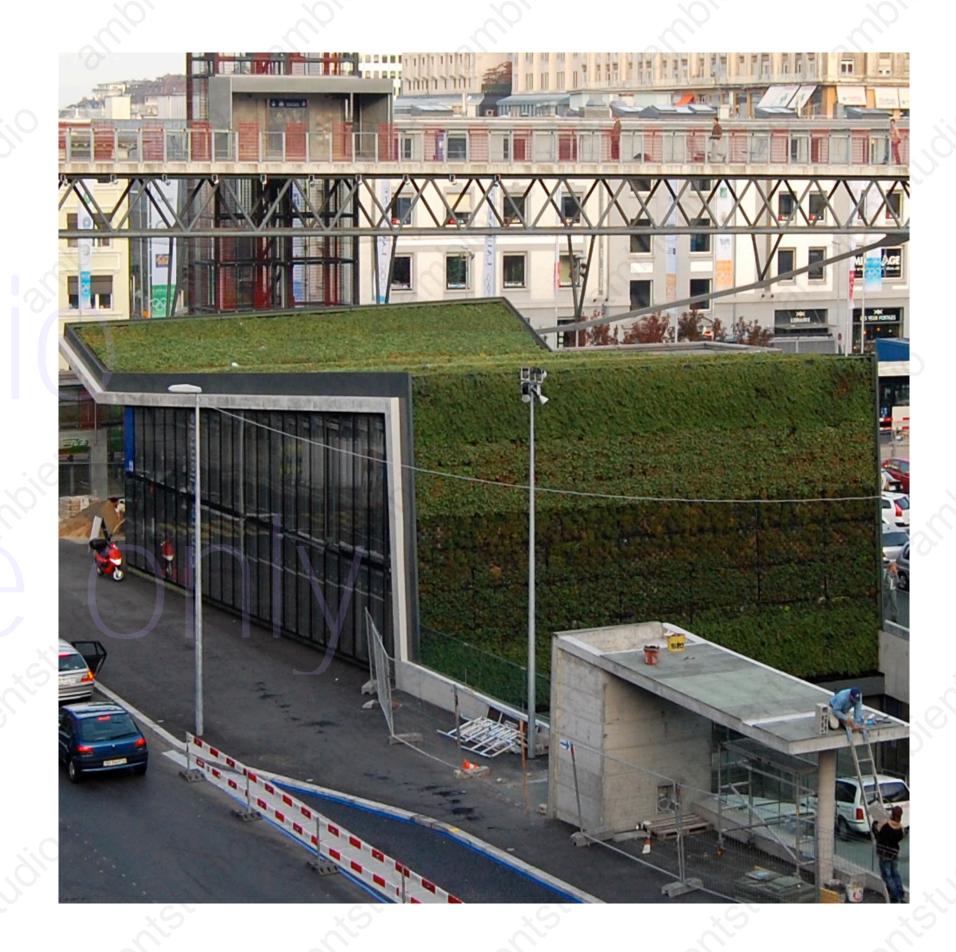

Italy Rione Monti, 2020



- Thus, in addition to the traditional types of public green, such as natural and equipped parks, avenues and squares, new types of private urban green are emerging (green courtyards, green walls, green roofs) that can actively contribute both to energy saving and to the conservation of biodiversity on an urban and metropolitan scale.
- The functions of urban greenery for environmental control, which to date have been recognized and demonstrated on a scientific basis, are those of are those of:

- microclimatic variations (temperature, humidity, wind and air circulation);
- air circulation and purification;
- - production;
- noise attenuation;
- antiseptic action;
- soil protection;
- water purification;
- conservation of biodiversity;
- psychological function.



- To avoid being too didactic and boring the keynote here will be simply presenting a summary of the systems/companies - list that is pretty much a continuous work in progress - that are offering integration technologies/systems of greenery in architecture.
- As design Studio we usually design and integrate those solutions in our projects and then we call in suppliers as these ones.
- Disclaimer: We are not associated nor in partnership - nor promoting any of these companies.
- They remain Owners of their copyrighted materials/technologies: Internationally valid. Always contact them directly and as always Do Not Copy!
- The list is subject of daily changes and doesn't want / pretend to be exhaustive.
- We remain available for Consultations on Your next project.



# Classification of Ver