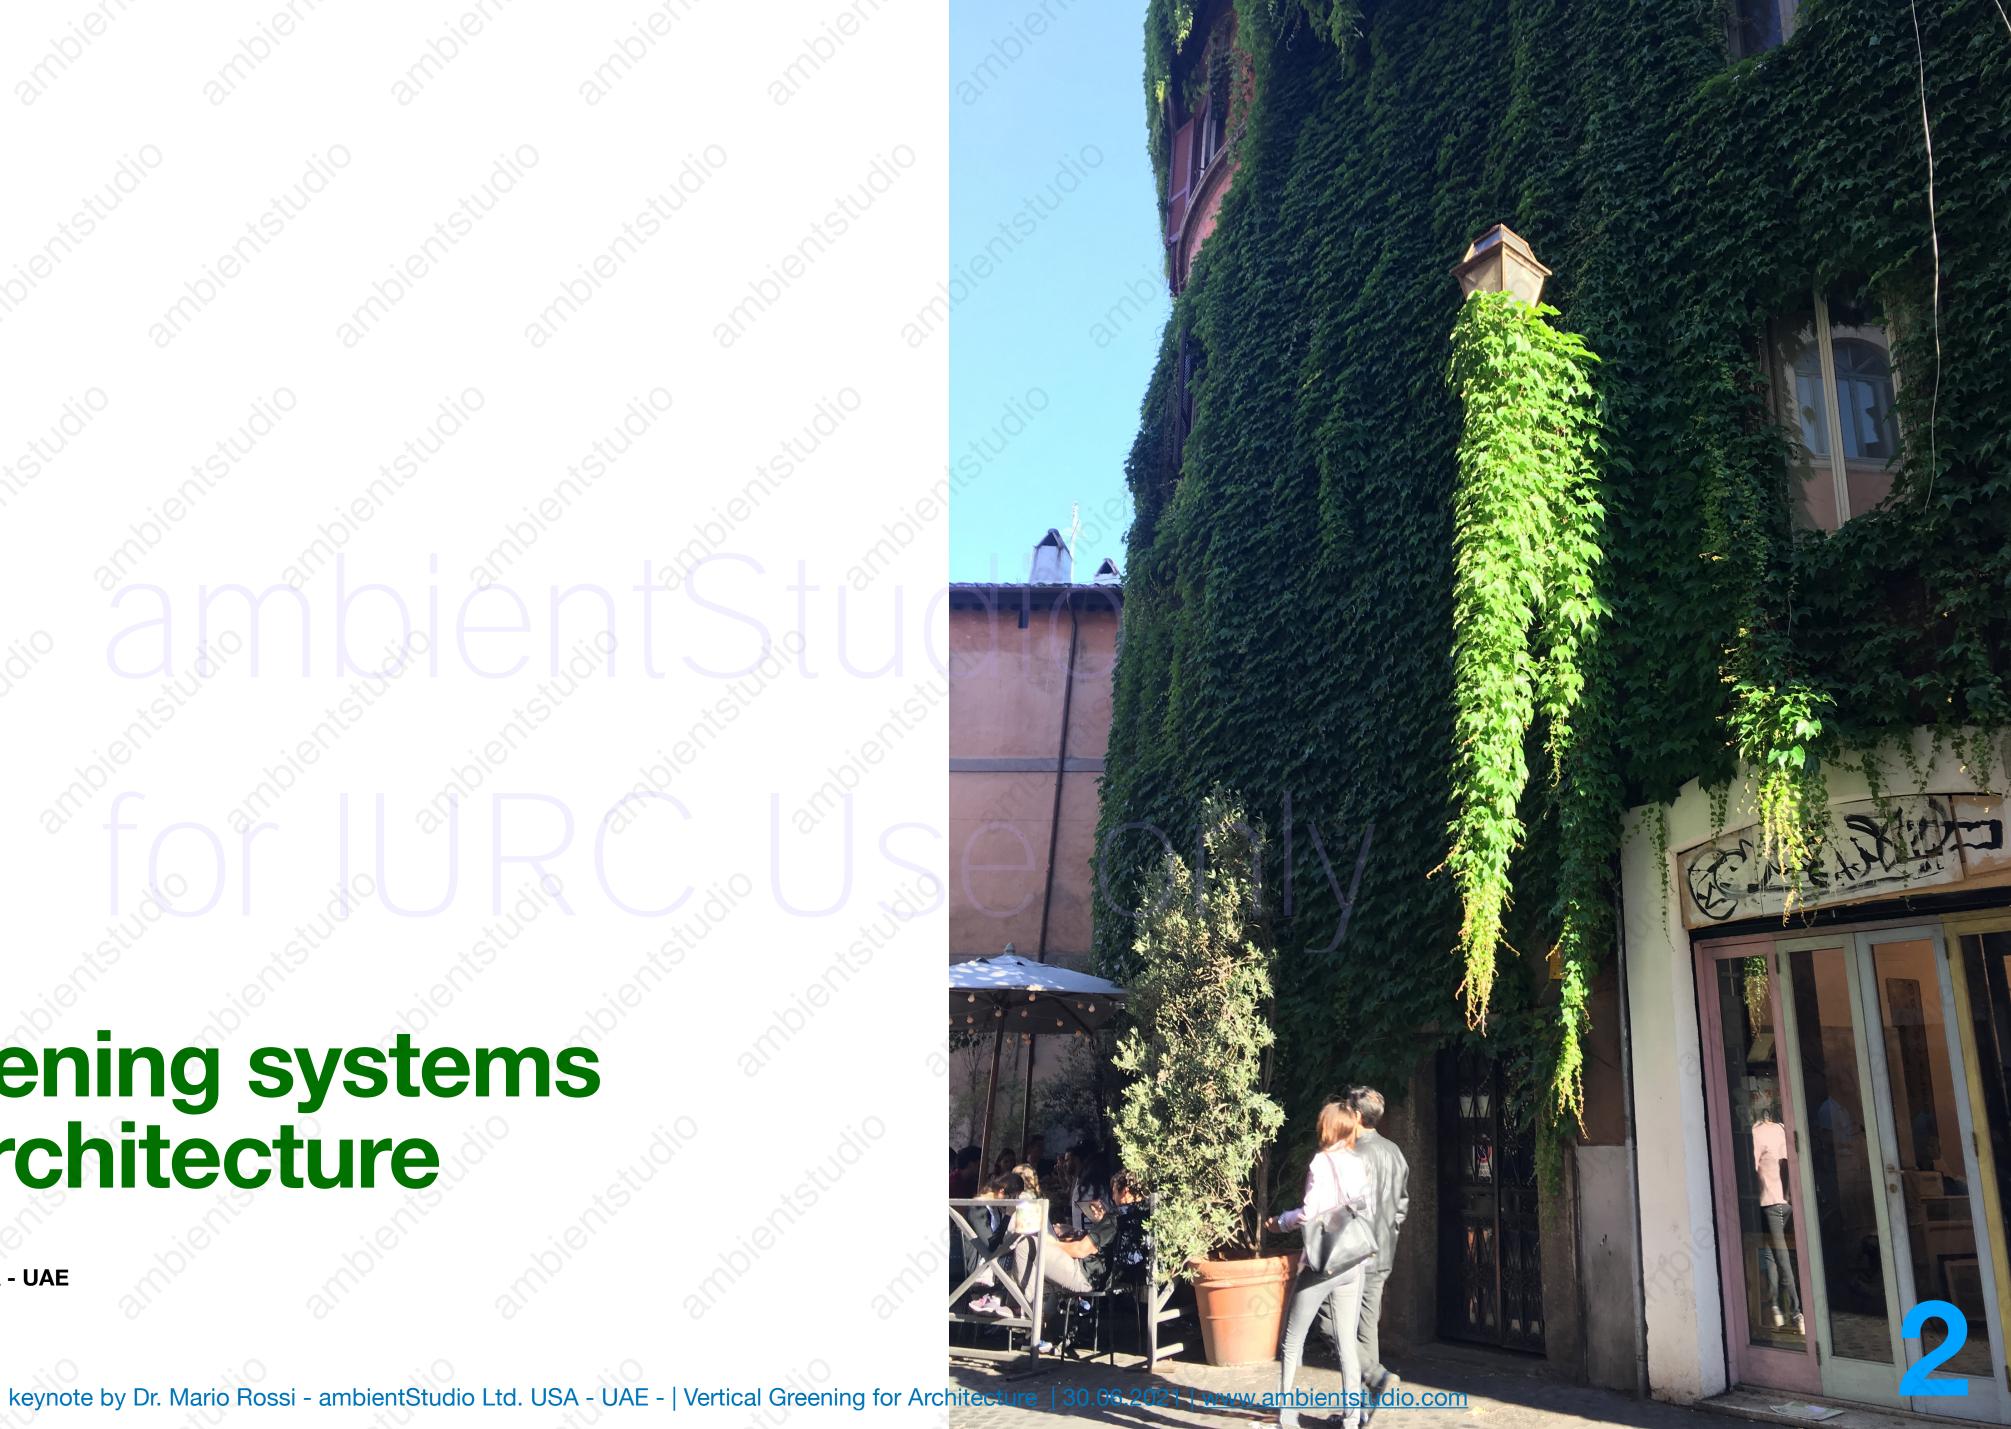

# vertical greening systems for urban architecture

Dr. Mario Rossi managing director @ ambientStudio Ltd. USA - UAE