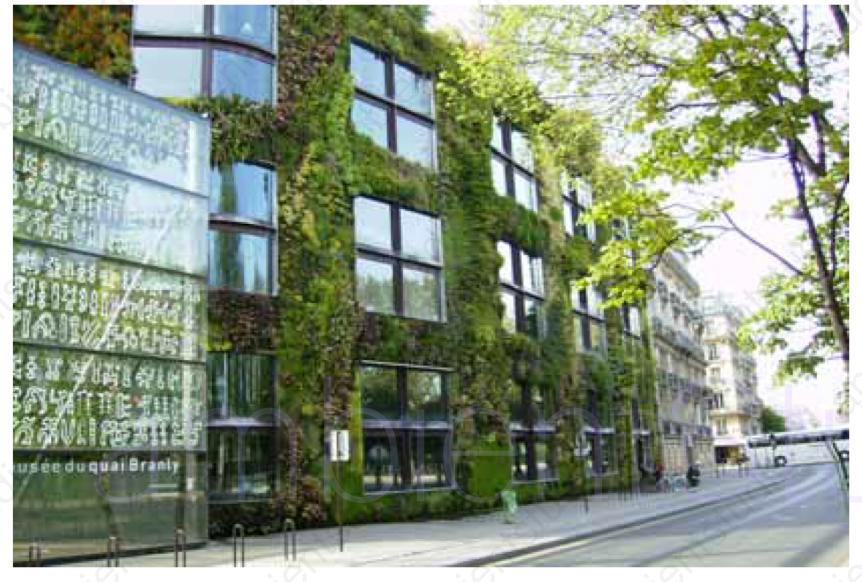

# Classification of Vertical Greening Systems for Architecture

| Definition                                                              | Function                                                                                                                                                                                                                                                                                                                                                                                    | Product Name                                                                                                                                                                                                                                                           |
|-------------------------------------------------------------------------|---------------------------------------------------------------------------------------------------------------------------------------------------------------------------------------------------------------------------------------------------------------------------------------------------------------------------------------------------------------------------------------------|------------------------------------------------------------------------------------------------------------------------------------------------------------------------------------------------------------------------------------------------------------------------|
| Greening system vertical juxtaposed to the perimeter wall of a building | -Total or discontinuous of the facades of a building; - Vegetative cladding of new or existing parapets and new or existing fences; - Solar screening; - Improving the aesthetic appearance of the facades of an existing building; - Cooling of the internal environments of a building in the summer period; - Reduction of summer energy consumption of a building; - Oxygen production; | <ul> <li>- Gittersysteme;</li> <li>- "Green Wall" Cable Trellis</li> <li>System;</li> <li>- Green Wall Containers;</li> <li>- GRIPPLE®;</li> <li>- Seilsysteme;</li> <li>- TENAX® Extensible Trellis</li> <li></li> </ul>                                              |
| Greening system integrated with the architectural envelope              | <ul> <li>Reduction of heat loss;</li> <li>Protection from direct solar radiation direct;</li> <li>Natural cooling of indoor interiors;</li> <li>Reduction of the energy consumption of a building;</li> <li>Oxygen production;</li> </ul>                                                                                                                                                   | <ul> <li>- Patrick Blanc Patent;</li> <li>- ELT Easy Green™ Living Wall;</li> <li>- Green Living™ Wall;</li> <li>- prototype: Reviwall®</li> <li>- prototype: Poliflor System</li> <li>- Vegetalis®</li> <li>- Vertiss®</li> <li>- Vertical Field</li> <li></li> </ul> |