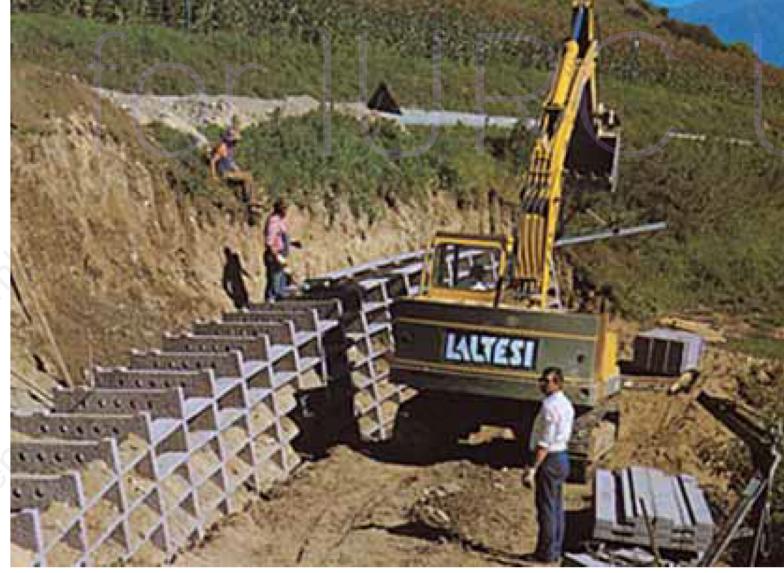

# Classification of Vertical Greening Systems for Architecture

| Definition                                                       | Function                                                                                                                                                                                                                                                                | Product Name                                                                                                                                                                                                             |
|------------------------------------------------------------------|-------------------------------------------------------------------------------------------------------------------------------------------------------------------------------------------------------------------------------------------------------------------------|--------------------------------------------------------------------------------------------------------------------------------------------------------------------------------------------------------------------------|
| Vertical greening system vertical for green walls of containment | <ul> <li>Green containment wall for the stabilization of the underpass and freeway;</li> <li>Rockfall wall;</li> <li>Bikeway support;</li> <li>Masking of retaining walls in reinforced concrete to reduce environmental impact;</li> <li>Oxygen production.</li> </ul> | <ul> <li>Geomuro®;</li> <li>Samer Green Wall</li> <li>Löffelstein® Vegetable Wall;</li> <li>Krainer Wall</li> <li>Permacrib®;</li> <li>Prototype: Revitalus®;</li> <li>Splitflower;</li> <li>Reinforced Earth</li> </ul> |
| Greening system vertical of insulated elements                   | <ul> <li>Fencing of private spaces;</li> <li>Soundproof acoustic barrier;</li> <li>Windbreak;</li> <li>Solar shading of a terrace or an outdoor space;</li> <li>Plant barrier to recreate outdoor of privacy;</li> <li>Oxygen production;</li> </ul>                    | <ul> <li>CONFINA Mobilane®;</li> <li>Green green screen;</li> <li>Canevaflor® Vegetable Wall;</li> <li>Grid panels;</li> <li>SEMIRAMIDE;</li> <li>Baerma® system</li> </ul>                                              |