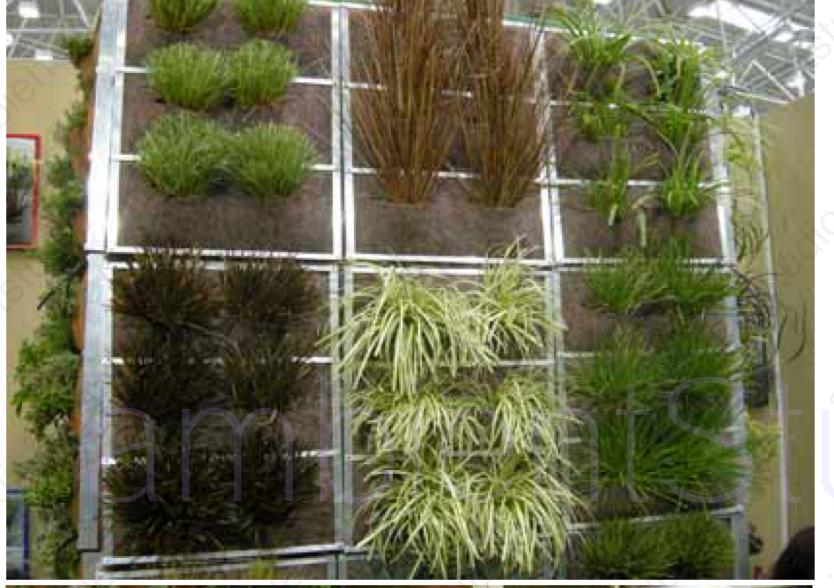

# Classification of Vertical Greening Systems for Architecture

| Definition                                                              | Function                                                                                                                                                                                                                                                                                                                                                                                    | Product Name                                                                                                                                                                                                                                                           |
|-------------------------------------------------------------------------|---------------------------------------------------------------------------------------------------------------------------------------------------------------------------------------------------------------------------------------------------------------------------------------------------------------------------------------------------------------------------------------------|------------------------------------------------------------------------------------------------------------------------------------------------------------------------------------------------------------------------------------------------------------------------|
| Greening system vertical juxtaposed to the perimeter wall of a building | -Total or discontinuous of the facades of a building; - Vegetative cladding of new or existing parapets and new or existing fences; - Solar screening; - Improving the aesthetic appearance of the facades of an existing building; - Cooling of the internal environments of a building in the summer period; - Reduction of summer energy consumption of a building; - Oxygen production; | <ul> <li>- Gittersysteme;</li> <li>- "Green Wall" Cable Trellis</li> <li>System;</li> <li>- Green Wall Containers;</li> <li>- GRIPPLE®;</li> <li>- Seilsysteme;</li> <li>- TENAX® Extensible Trellis</li> <li></li> </ul>                                              |
| Greening system integrated with the architectural envelope              | <ul> <li>Reduction of heat loss;</li> <li>Protection from direct solar radiation direct;</li> <li>Natural cooling of indoor interiors;</li> <li>Reduction of the energy consumption of a building;</li> <li>Oxygen production;</li> </ul>                                                                                                                                                   | <ul> <li>- Patrick Blanc Patent;</li> <li>- ELT Easy Green™ Living Wall;</li> <li>- Green Living™ Wall;</li> <li>- prototype: Reviwall®</li> <li>- prototype: Poliflor System</li> <li>- Vegetalis®</li> <li>- Vertiss®</li> <li>- Vertical Field</li> <li></li> </ul> |

# Classification of Vertical Greening Systems for Architecture

| Definition                                                       | Function                                                                                                                                                                                                                                                                | Product Name                                                                                                                                                                                                             |
|------------------------------------------------------------------|-------------------------------------------------------------------------------------------------------------------------------------------------------------------------------------------------------------------------------------------------------------------------|--------------------------------------------------------------------------------------------------------------------------------------------------------------------------------------------------------------------------|
| Vertical greening system vertical for green walls of containment | <ul> <li>Green containment wall for the stabilization of the underpass and freeway;</li> <li>Rockfall wall;</li> <li>Bikeway support;</li> <li>Masking of retaining walls in reinforced concrete to reduce environmental impact;</li> <li>Oxygen production.</li> </ul> | <ul> <li>Geomuro®;</li> <li>Samer Green Wall</li> <li>Löffelstein® Vegetable Wall;</li> <li>Krainer Wall</li> <li>Permacrib®;</li> <li>Prototype: Revitalus®;</li> <li>Splitflower;</li> <li>Reinforced Earth</li> </ul> |
| Greening system vertical of insulated elements                   | <ul> <li>Fencing of private spaces;</li> <li>Soundproof acoustic barrier;</li> <li>Windbreak;</li> <li>Solar shading of a terrace or an outdoor space;</li> <li>Plant barrier to recreate outdoor of privacy;</li> <li>Oxygen production;</li> </ul>                    | <ul> <li>CONFINA Mobilane®;</li> <li>Green green screen;</li> <li>Canevaflor® Vegetable Wall;</li> <li>Grid panels;</li> <li>SEMIRAMIDE;</li> <li>Baerma® system</li> </ul>                                              |