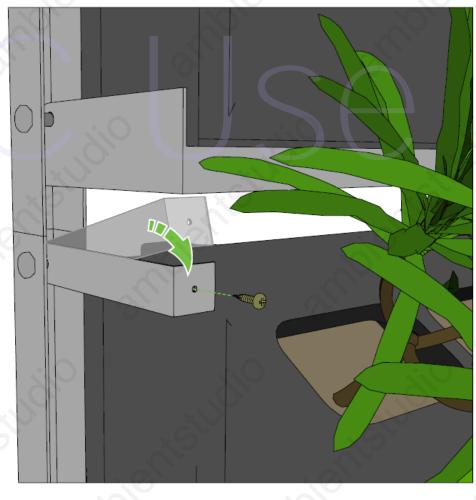

| Wall            | Gittersysteme                                                                                                                                                                                                                                                                                                                                                                                                                                                                                                                                                        |                                                                                                                                                                                                                                                                                                                                                                                                                                                       |                                                                                                                                                                                                                                                                                                                                                                                                                                                                                                              | Thomas Brandmeier - Begrünungssysteme GmbH is a German company that manufactures metal support and anchorage systems (cables, stretched wires and stainless steel nets) for supporting and guiding climbing plants. | Note       |
|-----------------|----------------------------------------------------------------------------------------------------------------------------------------------------------------------------------------------------------------------------------------------------------------------------------------------------------------------------------------------------------------------------------------------------------------------------------------------------------------------------------------------------------------------------------------------------------------------|-------------------------------------------------------------------------------------------------------------------------------------------------------------------------------------------------------------------------------------------------------------------------------------------------------------------------------------------------------------------------------------------------------------------------------------------------------|--------------------------------------------------------------------------------------------------------------------------------------------------------------------------------------------------------------------------------------------------------------------------------------------------------------------------------------------------------------------------------------------------------------------------------------------------------------------------------------------------------------|---------------------------------------------------------------------------------------------------------------------------------------------------------------------------------------------------------------------|------------|
| Company details | Thomas Brandmeier – Begrünungssy<br>Reutackerstr. 12<br>D-79591 Eimeldingen<br>Germany<br>Tel. +49 7621 705610<br>Fax +49 7621 7056123<br>Website: www.brandmeier.de<br>E-mail: info@brandmeier.de                                                                                                                                                                                                                                                                                                                                                                   | rsteme GmbH                                                                                                                                                                                                                                                                                                                                                                                                                                           |                                                                                                                                                                                                                                                                                                                                                                                                                                                                                                              |                                                                                                                                                                                                                     | References |
| Product type    | Gittersysteme is a greening system system consists of one or more through particular spacers, define screws by means of screws and particular standard sizes of wire mandaths for the meshes. Also their the need. Each wire mesh can be a modular element, which is fixed hooking laterally to the common of This façade greening system can stainless steel cables, arranged a of special traction devices. The standard traction of directing the the foliage.  The use of this combination of building. Efficient use of these properly planted in the ground in | e nets in stainless steel nets ed by cylindrical elements in solugs, depending on the materinesh are commercially available distance from the wall can value anchored to the facade in isolated to the wall one after the other spacers arranged punctually also be combined with a support right angles and tensioned at stretched cables to be used my growth of the creeper, while the systems is suitable for the growth façade planting systems. | that are anchored to the facace tainless steel fixed to the wall leal of the facade.  e, characterized also by differently from 9 to 15 cm depending of ation or, if necessary, can become in a to each other horizontal and the surface of the wall. For the surface of the wall, for the surface of 4 mm are net can help extend and thicked the surface of walls of a multi-stop is requires that the creepers are | de by on the by, of the broken ry                                                                                                                                                                                   | Details    |
| Technical Data  | Dimensional characteristics of sta                                                                                                                                                                                                                                                                                                                                                                                                                                                                                                                                   | ainless steel meshes                                                                                                                                                                                                                                                                                                                                                                                                                                  | D. D.                                                                                                                                                                                                                                                                                                                                                                                                                                                                                                        | The plant essences that lend themselves to be supported                                                                                                                                                             | Essences   |
|                 | standard size of mesh<br>stainless steel                                                                                                                                                                                                                                                                                                                                                                                                                                                                                                                             | dimensions of the mesh of the net                                                                                                                                                                                                                                                                                                                                                                                                                     | distance of the net<br>from the wall                                                                                                                                                                                                                                                                                                                                                                                                                                                                         | by this coating system can be different, such as:  - Hedera Helix: this climbing plant, also called "gold of bogliasco", is resistant and evergreen. It has small bright green leaves, spotted                      | vegetable  |
|                 | 160 x 40 [cm]                                                                                                                                                                                                                                                                                                                                                                                                                                                                                                                                                        | 10 x 20 [cm]                                                                                                                                                                                                                                                                                                                                                                                                                                          | 9 [cm]                                                                                                                                                                                                                                                                                                                                                                                                                                                                                                       | with yellow in the center.                                                                                                                                                                                          | 3          |
|                 | 160 x 80 [cm]                                                                                                                                                                                                                                                                                                                                                                                                                                                                                                                                                        | 10 x 20 [cm]                                                                                                                                                                                                                                                                                                                                                                                                                                          | 9 [cm]                                                                                                                                                                                                                                                                                                                                                                                                                                                                                                       | - Jasminum officinale 'Aureum': this climbing plant is delicate and                                                                                                                                                 |            |
|                 | 160 x 32 [cm]                                                                                                                                                                                                                                                                                                                                                                                                                                                                                                                                                        | 8 x 20 [cm]                                                                                                                                                                                                                                                                                                                                                                                                                                           | 15 [cm]                                                                                                                                                                                                                                                                                                                                                                                                                                                                                                      | deciduous and has mottled soft yellow leaves.  - Trachelospermum jasminoides: this creeper, known as                                                                                                                |            |
|                 | The data shown is taken from the                                                                                                                                                                                                                                                                                                                                                                                                                                                                                                                                     | e company catalog of Thomas E                                                                                                                                                                                                                                                                                                                                                                                                                         | Brandmeier -                                                                                                                                                                                                                                                                                                                                                                                                                                                                                                 | "false jasmine", is evergreen and hardy. It produces clusters of                                                                                                                                                    |            |