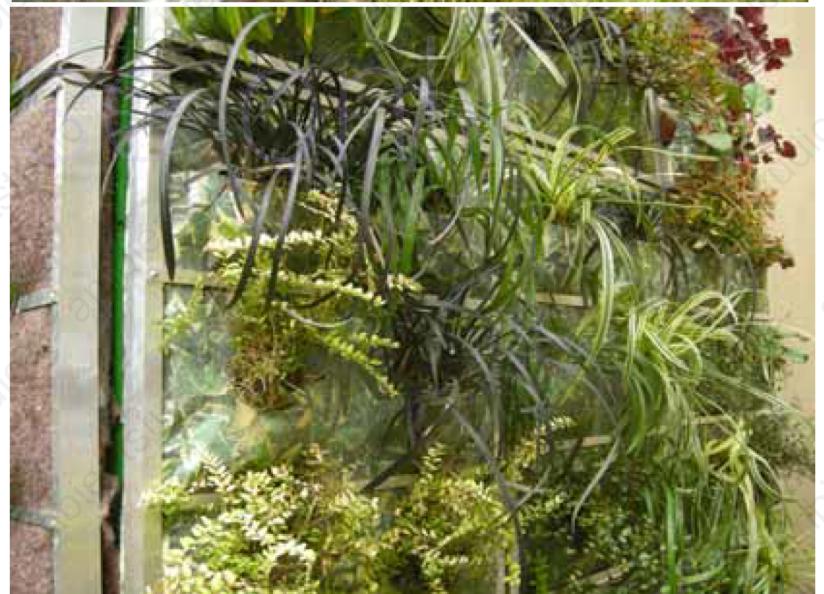

# Classification of Vertical Greening Systems for Architecture

| Definition                                                              | Function                                                                                                                                                                                                                                                                                                                                                                                    | Product Name                                                                                                                                                                                                                                                           |
|-------------------------------------------------------------------------|---------------------------------------------------------------------------------------------------------------------------------------------------------------------------------------------------------------------------------------------------------------------------------------------------------------------------------------------------------------------------------------------|------------------------------------------------------------------------------------------------------------------------------------------------------------------------------------------------------------------------------------------------------------------------|
| Greening system vertical juxtaposed to the perimeter wall of a building | -Total or discontinuous of the facades of a building; - Vegetative cladding of new or existing parapets and new or existing fences; - Solar screening; - Improving the aesthetic appearance of the facades of an existing building; - Cooling of the internal environments of a building in the summer period; - Reduction of summer energy consumption of a building; - Oxygen production; | <ul> <li>- Gittersysteme;</li> <li>- "Green Wall" Cable Trellis</li> <li>System;</li> <li>- Green Wall Containers;</li> <li>- GRIPPLE®;</li> <li>- Seilsysteme;</li> <li>- TENAX® Extensible Trellis</li> <li></li> </ul>                                              |
| Greening system integrated with the architectural envelope              | <ul> <li>Reduction of heat loss;</li> <li>Protection from direct solar radiation direct;</li> <li>Natural cooling of indoor interiors;</li> <li>Reduction of the energy consumption of a building;</li> <li>Oxygen production;</li> </ul>                                                                                                                                                   | <ul> <li>- Patrick Blanc Patent;</li> <li>- ELT Easy Green™ Living Wall;</li> <li>- Green Living™ Wall;</li> <li>- prototype: Reviwall®</li> <li>- prototype: Poliflor System</li> <li>- Vegetalis®</li> <li>- Vertiss®</li> <li>- Vertical Field</li> <li></li> </ul> |