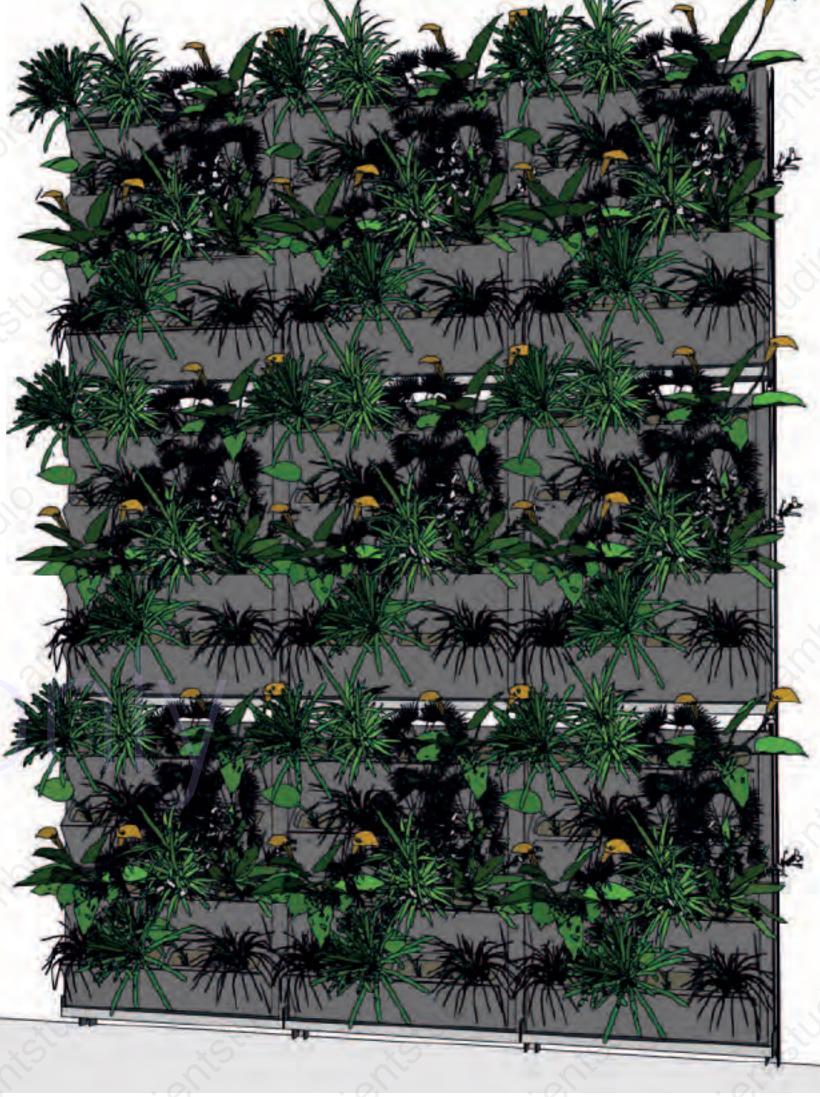

# Classification of Vertical Greening Systems for Architecture

| Definition                                                              | Function                                                                                                                                                                                                                                                                                                                                                                                    | Product Name                                                                                                                                                                                                                                                           |
|-------------------------------------------------------------------------|---------------------------------------------------------------------------------------------------------------------------------------------------------------------------------------------------------------------------------------------------------------------------------------------------------------------------------------------------------------------------------------------|------------------------------------------------------------------------------------------------------------------------------------------------------------------------------------------------------------------------------------------------------------------------|
| Greening system vertical juxtaposed to the perimeter wall of a building | -Total or discontinuous of the facades of a building; - Vegetative cladding of new or existing parapets and new or existing fences; - Solar screening; - Improving the aesthetic appearance of the facades of an existing building; - Cooling of the internal environments of a building in the summer period; - Reduction of summer energy consumption of a building; - Oxygen production; | <ul> <li>- Gittersysteme;</li> <li>- "Green Wall" Cable Trellis</li> <li>System;</li> <li>- Green Wall Containers;</li> <li>- GRIPPLE®;</li> <li>- Seilsysteme;</li> <li>- TENAX® Extensible Trellis</li> <li></li> </ul>                                              |
| Greening system integrated with the architectural envelope              | <ul> <li>Reduction of heat loss;</li> <li>Protection from direct solar radiation direct;</li> <li>Natural cooling of indoor interiors;</li> <li>Reduction of the energy consumption of a building;</li> <li>Oxygen production;</li> </ul>                                                                                                                                                   | <ul> <li>- Patrick Blanc Patent;</li> <li>- ELT Easy Green™ Living Wall;</li> <li>- Green Living™ Wall;</li> <li>- prototype: Reviwall®</li> <li>- prototype: Poliflor System</li> <li>- Vegetalis®</li> <li>- Vertiss®</li> <li>- Vertical Field</li> <li></li> </ul> |

# Classification of Vertical Greening Systems for Architecture

| Definition                                                       | Function                                                                                                                                                                                                                                                                | Product Name                                                                                                                                                                                                             |
|------------------------------------------------------------------|-------------------------------------------------------------------------------------------------------------------------------------------------------------------------------------------------------------------------------------------------------------------------|--------------------------------------------------------------------------------------------------------------------------------------------------------------------------------------------------------------------------|
| Vertical greening system vertical for green walls of containment | <ul> <li>Green containment wall for the stabilization of the underpass and freeway;</li> <li>Rockfall wall;</li> <li>Bikeway support;</li> <li>Masking of retaining walls in reinforced concrete to reduce environmental impact;</li> <li>Oxygen production.</li> </ul> | <ul> <li>Geomuro®;</li> <li>Samer Green Wall</li> <li>Löffelstein® Vegetable Wall;</li> <li>Krainer Wall</li> <li>Permacrib®;</li> <li>Prototype: Revitalus®;</li> <li>Splitflower;</li> <li>Reinforced Earth</li> </ul> |
| Greening system vertical of insulated elements                   | <ul> <li>Fencing of private spaces;</li> <li>Soundproof acoustic barrier;</li> <li>Windbreak;</li> <li>Solar shading of a terrace or an outdoor space;</li> <li>Plant barrier to recreate outdoor of privacy;</li> <li>Oxygen production;</li> </ul>                    | <ul> <li>CONFINA Mobilane®;</li> <li>Green green screen;</li> <li>Canevaflor® Vegetable Wall;</li> <li>Grid panels;</li> <li>SEMIRAMIDE;</li> <li>Baerma® system</li> </ul>                                              |