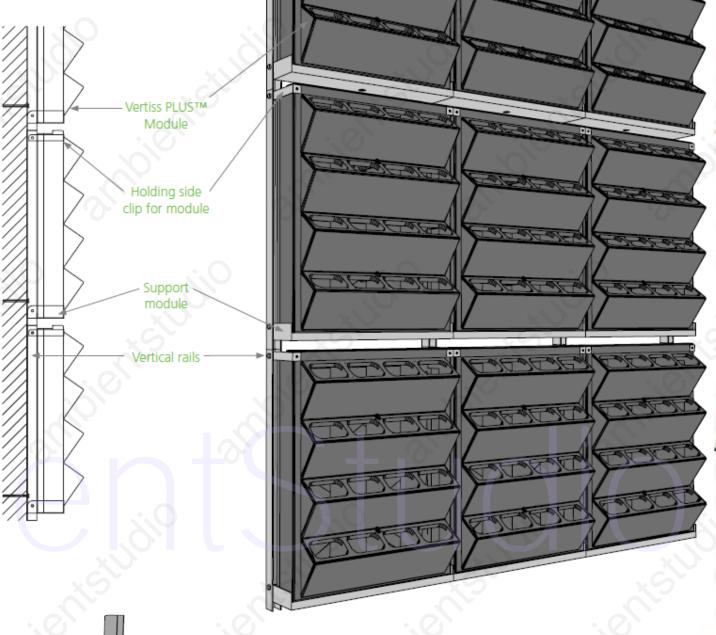

| - Passiflora cerulea: this evergreen climber produces flowers with                                                                                                                                                                                                              |            |

# Wall Wall Green Wall Concept

### **Company details**

Novintiss 4, rue Henry Crespin 17000 La Rochelle

Tel. 05 46 51 02 01
Fax 05 46 51 18 98
Website: www.vertiss.net
E-mail: info@vertiss.net

For practical reasons, we recommend that you perform the installation of the modules line by line so that each time pass over the drip line. For mounting the sprinkler system as a whole, thank you to refer to the corresponding instructions.











| Wall            | ELT Easy Green™ Li                                                                                                                                                                                                                                                                                                                                                                                                                                                                                                         | ving Wall