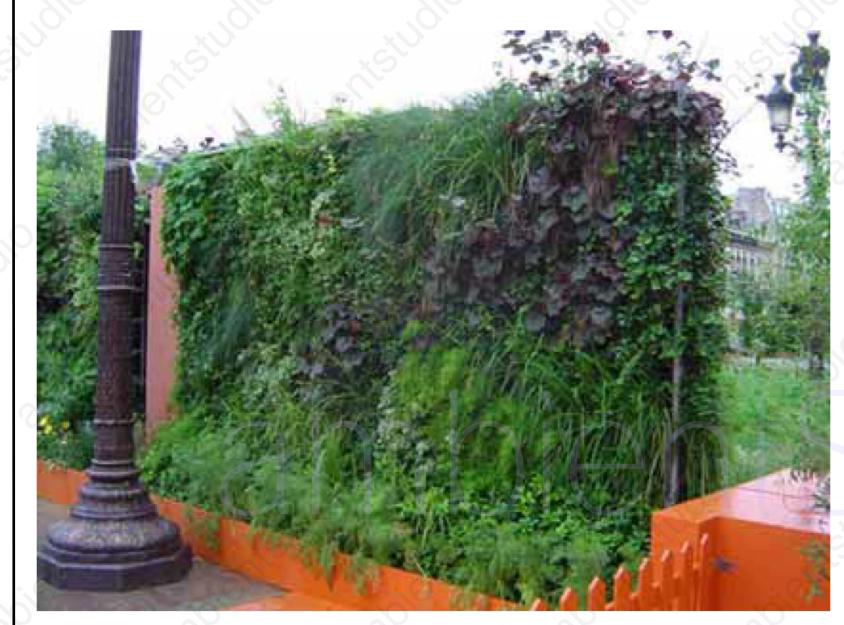

# Roma, Italy Rione Monti, 2020

- Thus, in addition to the traditional types of public green, such as natural and equipped parks, avenues and squares, new types of private urban green are emerging (green courtyards, green walls, green roofs) that can actively contribute both to energy saving and to the conservation of biodiversity on an urban and metropolitan scale.
- The functions of urban greenery for environmental control, which to date have been recognized and demonstrated on a scientific basis, are those of are those of: