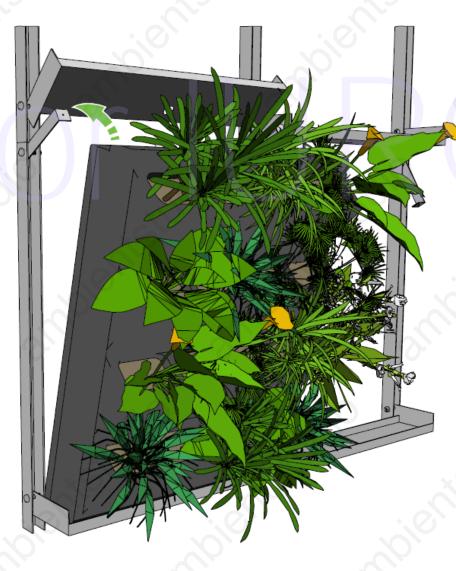

| - Passiflora cerulea: this evergreen climber produces flowers with                                                                                                                                                                                                              |            |

# Wall Wall Green Wall Concept

### **Company details**

Novintiss 4, rue Henry Crespin 17000 La Rochelle

Tel. 05 46 51 02 01
Fax 05 46 51 18 98
Website: www.vertiss.net
E-mail: info@vertiss.net

For practical reasons, we recommend that you perform the installation of the modules line by line so that each time pass over the drip line. For mounting the sprinkler system as a whole, thank you to refer to the corresponding instructions.











| Wall            | ELT Easy Green™ Li                                                                                                                                                                                                                                                                                                                                                                                                                                                                                                         | ving Wall