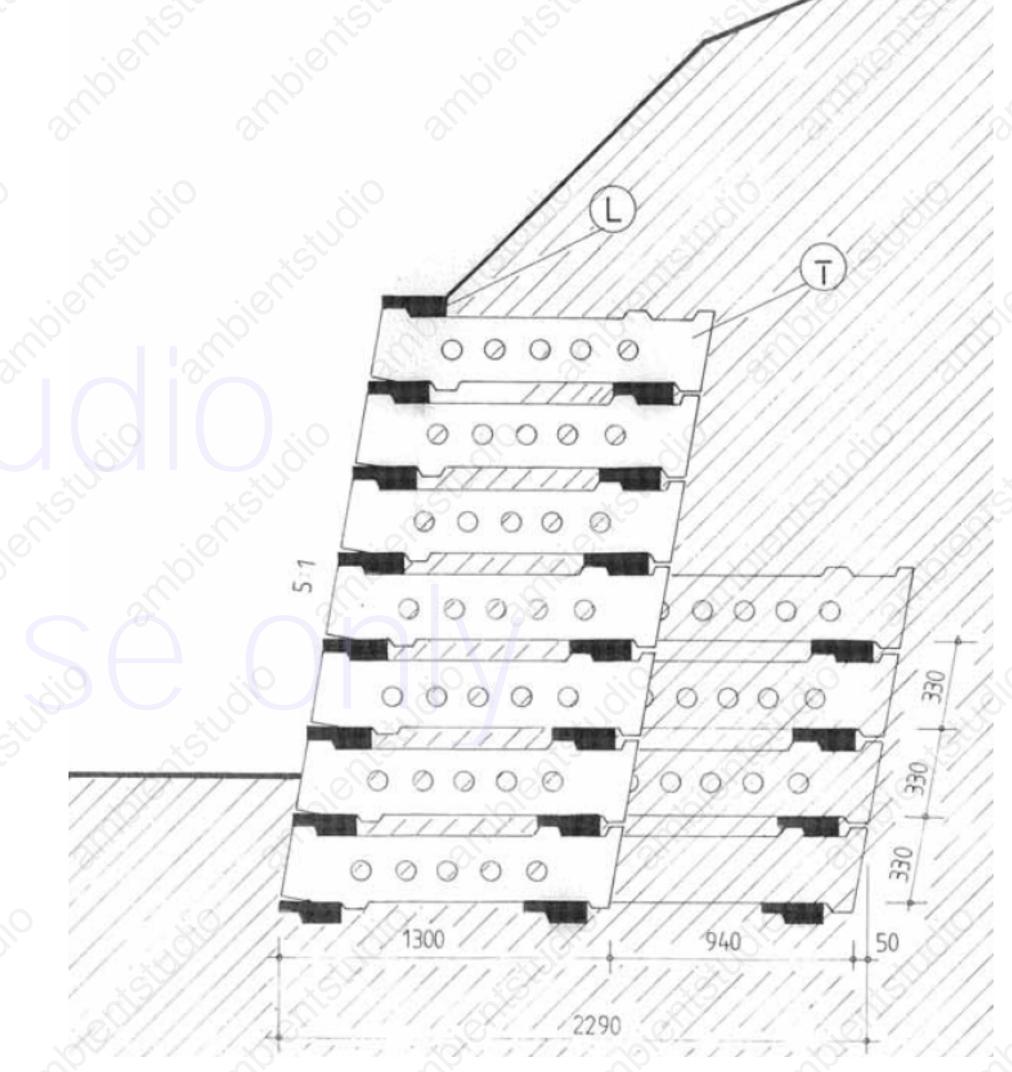

# Classification of Vertical Greening Systems for Architecture

| Definition                                                       | Function                                                                                                                                                                                                                                                                | Product Name                                                                                                                                                                                                             |
|------------------------------------------------------------------|-------------------------------------------------------------------------------------------------------------------------------------------------------------------------------------------------------------------------------------------------------------------------|--------------------------------------------------------------------------------------------------------------------------------------------------------------------------------------------------------------------------|
| Vertical greening system vertical for green walls of containment | <ul> <li>Green containment wall for the stabilization of the underpass and freeway;</li> <li>Rockfall wall;</li> <li>Bikeway support;</li> <li>Masking of retaining walls in reinforced concrete to reduce environmental impact;</li> <li>Oxygen production.</li> </ul> | <ul> <li>Geomuro®;</li> <li>Samer Green Wall</li> <li>Löffelstein® Vegetable Wall;</li> <li>Krainer Wall</li> <li>Permacrib®;</li> <li>Prototype: Revitalus®;</li> <li>Splitflower;</li> <li>Reinforced Earth</li> </ul> |
| Greening system vertical of insulated elements                   | <ul> <li>Fencing of private spaces;</li> <li>Soundproof acoustic barrier;</li> <li>Windbreak;</li> <li>Solar shading of a terrace or an outdoor space;</li> <li>Plant barrier to recreate outdoor of privacy;</li> <li>Oxygen production;</li> </ul>                    | <ul> <li>CONFINA Mobilane®;</li> <li>Green green screen;</li> <li>Canevaflor® Vegetable Wall;</li> <li>Grid panels;</li> <li>SEMIRAMIDE;</li> <li>Baerma® system</li> </ul>                                              |